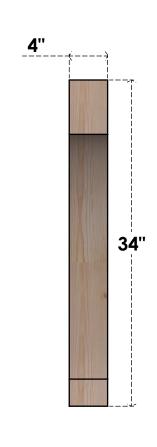

## BRC04X28X34IMP00RDF

4"W X 28"D X 34"H IMPERIAL ROUGH SAWN BRACE, DOUGLAS FIR

SIDE

## **FRONT**

**EKENA MILLWORK** 2300 WEST MAIN ST. CLARKSVILLE, TX 75426 TOLL FREE: 866-607-0453 WWW.EKENAMILLWORK.COM