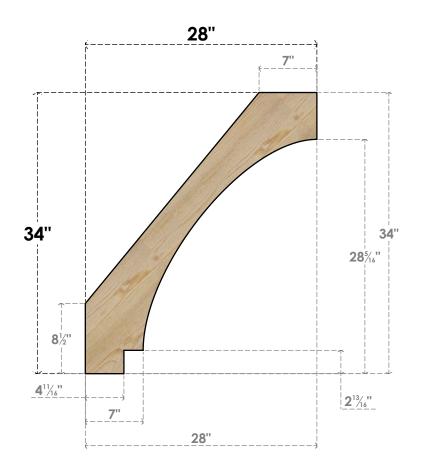

## BRC04X28X34IMP00RDF

4"W X 28"D X 34"H IMPERIAL ROUGH SAWN BRACE, DOUGLAS FIR

SIDE