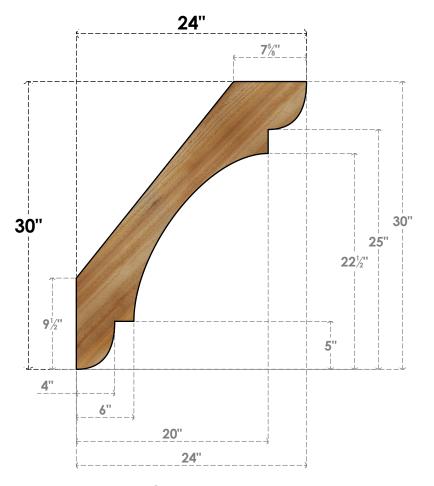

## BRC04X24X30OLY00RWR

4"W X 24"D X 30"H OLYMPIC ROUGH SAWN BRACE, WESTERN RED CEDAR

SIDE

## **NOTES**

- 1. INSTALLATION TO BE COMPLETED IN ACCORDANCE WITH MANUFACTURER'S SPECIFICATIONS.
  2. DRAWING MAY NOT BE TO SCALE
- 3. THIS DRAWING IS INTENDED FOR DESIGN AND PLANNING PURPOSES ONLY.
- 4. ALL INFORMATION CONTAINED HEREIN WAS CURRENT AT THE TIME OF DEVELOPMENT BUT MUST BE REVIEWED AND APPROVED BY THE PRODUCT MANUFACTURER TO BE CONSIDERED ACCURATE.
- 5. PRODUCTS ARE NOT KILN DRIED. THIS ITEM IS UNIQUE AND WILL CONTAIN THE NATURAL VARIATIONS THAT THE WOOD SPECIES OFFERS. THIS MAY RESULT IN VARIATIONS UP TO 1/4"