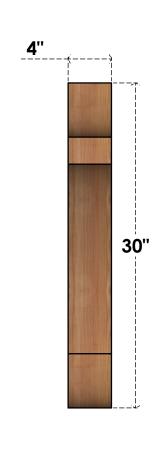

## BRC04X24X30OLY00RWR

4"W X 24"D X 30"H OLYMPIC ROUGH SAWN BRACE, WESTERN RED CEDAR

SIDE

## **FRONT**

**EKENA MILLWORK** 2300 WEST MAIN ST. CLARKSVILLE, TX 75426 TOLL FREE: 866-607-0453 WWW.EKENAMILLWORK.COM