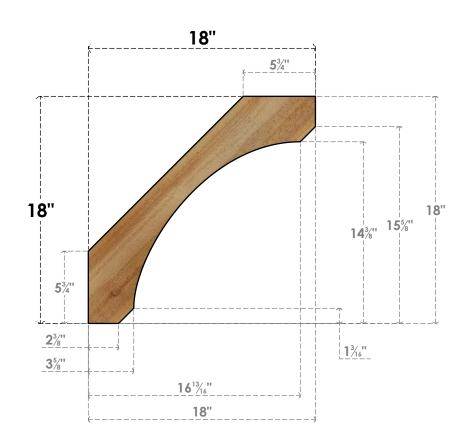

## BRC06X18X18LEC00RWR

6"W X 18"D X 18"H LEGACY ROUGH SAWN BRACE, WESTERN RED CEDAR

## SIDE

## **NOTES**

- 1. INSTALLATION TO BE COMPLETED IN ACCORDANCE WITH MANUFACTURER'S SPECIFICATIONS.
  2. DRAWING MAY NOT BE TO SCALE
- 3. THIS DRAWING IS INTENDED FOR DESIGN AND PLANNING PURPOSES ONLY.
- 4. ALL INFORMATION CONTAINED HEREIN WAS CURRENT AT THE TIME OF DEVELOPMENT BUT MUST BE REVIEWED AND APPROVED BY THE PRODUCT MANUFACTURER TO BE CONSIDERED ACCURATE.
- 5. PRODUCTS ARE NOT KILN DRIED. THIS ITEM IS UNIQUE AND WILL CONTAIN THE NATURAL VARIATIONS THAT THE WOOD SPECIES OFFERS. THIS MAY RESULT IN VARIATIONS UP TO 1/4"