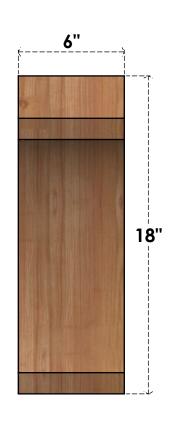

## BRC06X18X18LEC00RWR

6"W X 18"D X 18"H LEGACY ROUGH SAWN BRACE, WESTERN RED CEDAR

## **FRONT**

**EKENA MILLWORK** 2300 WEST MAIN ST. CLARKSVILLE, TX 75426 TOLL FREE: 866-607-0453 WWW.EKENAMILLWORK.COM

## **NOTES**

- 1. INSTALLATION TO BE COMPLETED IN ACCORDANCE WITH MANUFACTURER'S SPECIFICATIONS.
  2. DRAWING MAY NOT BE TO SCALE
- 3. THIS DRAWING IS INTENDED FOR DESIGN AND PLANNING PURPOSES ONLY.
- 4. ALL INFORMATION CONTAINED HEREIN WAS CURRENT AT THE TIME OF DEVELOPMENT BUT MUST BE REVIEWED AND APPROVED BY THE PRODUCT MANUFACTURER TO BE CONSIDERED ACCURATE.
- 5. PRODUCTS ARE NOT KILN DRIED. THIS ITEM IS UNIQUE AND WILL CONTAIN THE NATURAL VARIATIONS THAT THE WOOD SPECIES OFFERS. THIS MAY RESULT IN VARIATIONS UP TO 1/4"