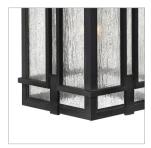

## LARGE WALL MOUNT LANTERN

Tucker is a study in symmetry with clean geometric lines and proportions reinforced throughout its cast aluminum construction. The sturdy Museum Black finish and clear seedy glass inspire a rustic lodge aesthetic

## PRODUCT DETAILS:

- Suitable for use in wet (outdoor direct rain or sprinkler) locations as defined by NEC and CEC.
  Meets United States UL Underwriters Laboratories & CSA Canadian Standards Association
  Product Safety Standards
- 2 year finish warranty
- Streamlined forms, robust finishes and symmetrical details complement Craftsman facades
- Striking black finish enhances design