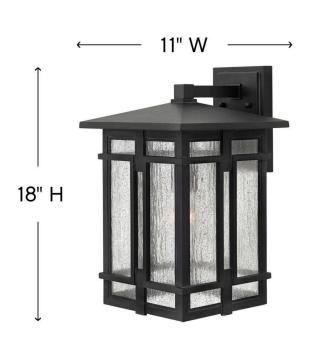

## LARGE WALL MOUNT LANTERN

Tucker is a study in symmetry with clean geometric lines and proportions reinforced throughout its cast aluminum construction. The sturdy Museum Black finish and clear seedy glass inspire a rustic lodge aesthetic

| DETAILS   |              |
|-----------|--------------|
| FINISH:   | Museum Black |
| MATERIAL: | Aluminum     |
| GLASS:    | Clear Seedy  |

| DIMENSIONS     |                |
|----------------|----------------|
| WIDTH:         | 11"            |
| HEIGHT:        | 18"            |
| WEIGHT:        | 10lb           |
| BACK PLATE:    | 5.5"W X 8.25"H |
| EXTENSION:     | 12.3"          |
| TOP TO OUTLET: | 3.75"          |