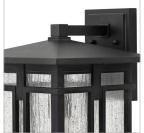

## LARGE WALL MOUNT LANTERN

Tucker is a study in symmetry with clean geometric lines and proportions reinforced throughout its cast aluminum construction. The sturdy Museum Black finish and clear seedy glass inspire a rustic lodge aesthetic

## PRODUCT DETAILS:

- Suitable for use in wet (outdoor direct rain or sprinkler) locations as defined by NEC and CEC.
  Meets United States UL Underwriters Laboratories & CSA Canadian Standards Association
  Product Safety Standards
- 2 year finish warranty
- Streamlined forms, robust finishes and symmetrical details complement Craftsman facades
- Striking black finish enhances design