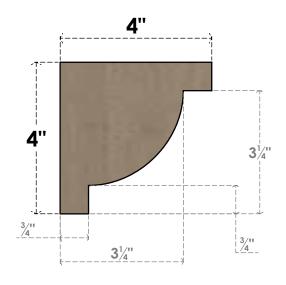

## **SIDE PROFILE**

## ITEM NUMBER: CORU02X04X04ALPRCPR

2"W X 4"D X 4"H SERIES 1 CLASSIC ALPINE ROUGH CEDAR TIMBERTHANE FAUX WOOD CORBEL, PRIMED