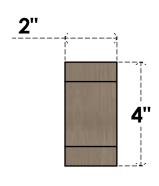

## **FRONT PROFILE**

## ITEM NUMBER: CORU02X04X04ALPRCPR

2"W X 4"D X 4"H SERIES 1 CLASSIC ALPINE ROUGH CEDAR TIMBERTHANE FAUX WOOD CORBEL, PRIMED