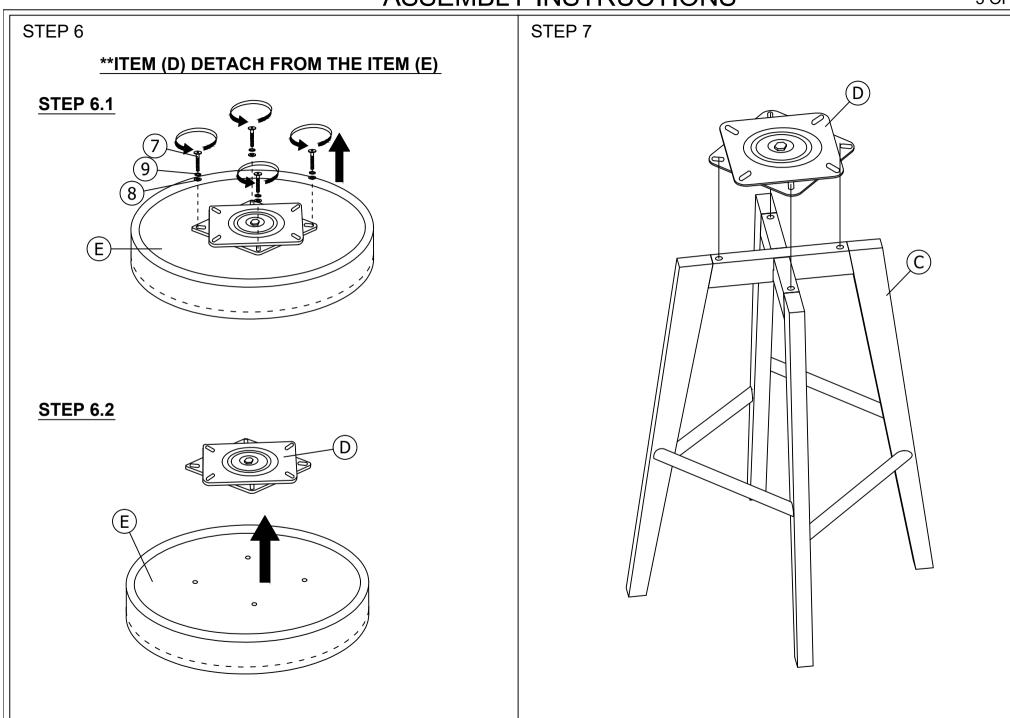

# ASSEMBLY INSTRUCTIONS

Read this instruction carefully. See hardware and furniture part list for guidance. Be sure all parts are complete before assembly. Place all wooden furniture parts on a clean and flat soft surface to prevent from being scratched. Follow the figure to start assembling.

NOTE : THE LIST AND QUANTITY SHOWN ARE FOR 1 UNIT ASSEMBLY. Tools needed : Screwdriver (not provided).

|           |             |       | _             |                           |           |       |  |
|-----------|-------------|-------|---------------|---------------------------|-----------|-------|--|
| PART LIST |             |       | HARDWARE LIST |                           |           |       |  |
| ITEM      | DESCRIPTION | QTY   | ITEM          | DESCRIPTION               |           | QTY   |  |
| Α         | LEG SUPPORT | 2 PCS | 1             | JCBC BOLT M6 x 40mm       |           | 1 PC  |  |
| В         | LEG SUPPORT | 2 PCS | 2             | JCBC BOLT M6 x 20mm       | <b></b> ⊖ | 4 PCS |  |
| С         | LEG         | 2 PCS | 3             | M6 FLAT WASHER            | 0         | 4 PCS |  |
| D         | METAL PLATE | 1 PC  | 4             | M6 SPRING WASHER          | 0         | 5 PCS |  |
| Е         | SEAT        | 1 PC  | 5             | WOOD SCREW M4 x 45mm      | ••••••    | 8 PCS |  |
|           |             |       | 6             | M4 ALLEN KEY (BALL SHAPE) | )         | 1 PC  |  |

| 1 | N | METAL PLATE (D) HARDWARE |   |       |  |  |  |  |
|---|---|--------------------------|---|-------|--|--|--|--|
|   | 7 | JCBC BOLT M6 x 20mm      | 8 | 4 PCS |  |  |  |  |
|   | 8 | M6 FLAT WASHER           | 0 | 4 PCS |  |  |  |  |
|   | 9 | M6 SPRING WASHER         | 0 | 4 PCS |  |  |  |  |