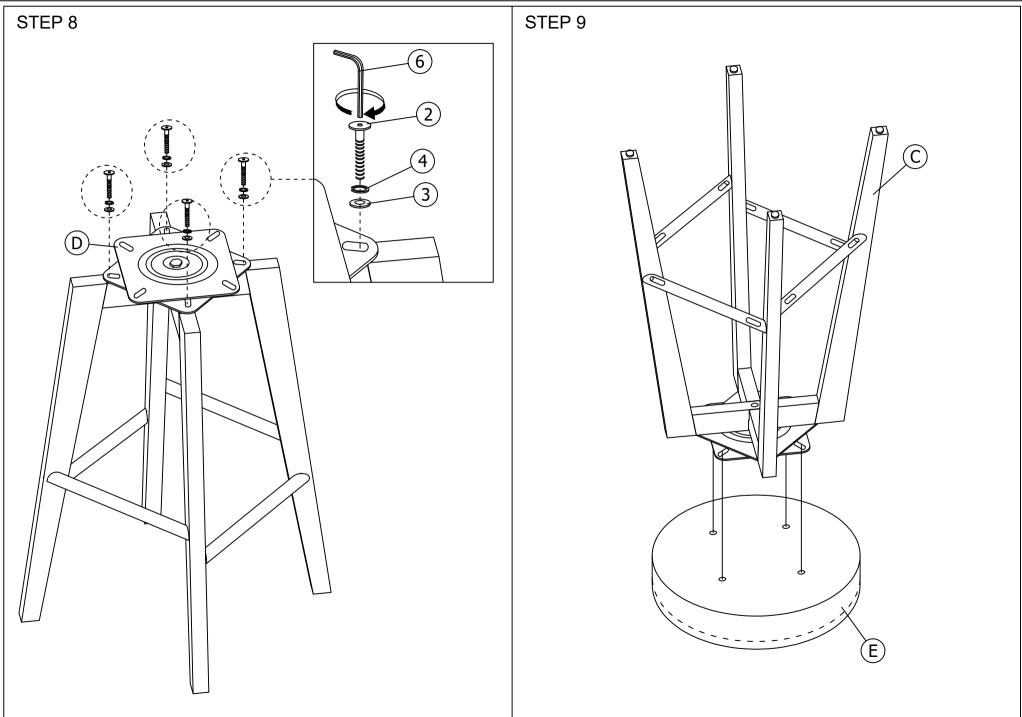

# ASSEMBLY INSTRUCTIONS

Read this instruction carefully. See hardware and furniture part list for guidance. Be sure all parts are complete before assembly. Place all wooden furniture parts on a clean and flat soft surface to prevent from being scratched. Follow the figure to start assembling.

NOTE : THE LIST AND QUANTITY SHOWN ARE FOR 1 UNIT ASSEMBLY. Tools needed : Screwdriver (not provided).

|           |             |       | _             |                           |           |       |  |
|-----------|-------------|-------|---------------|---------------------------|-----------|-------|--|
| PART LIST |             |       | HARDWARE LIST |                           |           |       |  |
| ITEM      | DESCRIPTION | QTY   | ITEM          | DESCRIPTION               |           | QTY   |  |
| Α         | LEG SUPPORT | 2 PCS | 1             | JCBC BOLT M6 x 40mm       |           | 1 PC  |  |
| В         | LEG SUPPORT | 2 PCS | 2             | JCBC BOLT M6 x 20mm       | <b></b> ⊖ | 4 PCS |  |
| С         | LEG         | 2 PCS | 3             | M6 FLAT WASHER            | 0         | 4 PCS |  |
| D         | METAL PLATE | 1 PC  | 4             | M6 SPRING WASHER          | 0         | 5 PCS |  |
| Е         | SEAT        | 1 PC  | 5             | WOOD SCREW M4 x 45mm      | ••••••    | 8 PCS |  |
|           |             |       | 6             | M4 ALLEN KEY (BALL SHAPE) | )         | 1 PC  |  |

| 1 | N | METAL PLATE (D) HARDWARE |   |       |  |  |  |  |
|---|---|--------------------------|---|-------|--|--|--|--|
|   | 7 | JCBC BOLT M6 x 20mm      | 8 | 4 PCS |  |  |  |  |
|   | 8 | M6 FLAT WASHER           | 0 | 4 PCS |  |  |  |  |
|   | 9 | M6 SPRING WASHER         | 0 | 4 PCS |  |  |  |  |