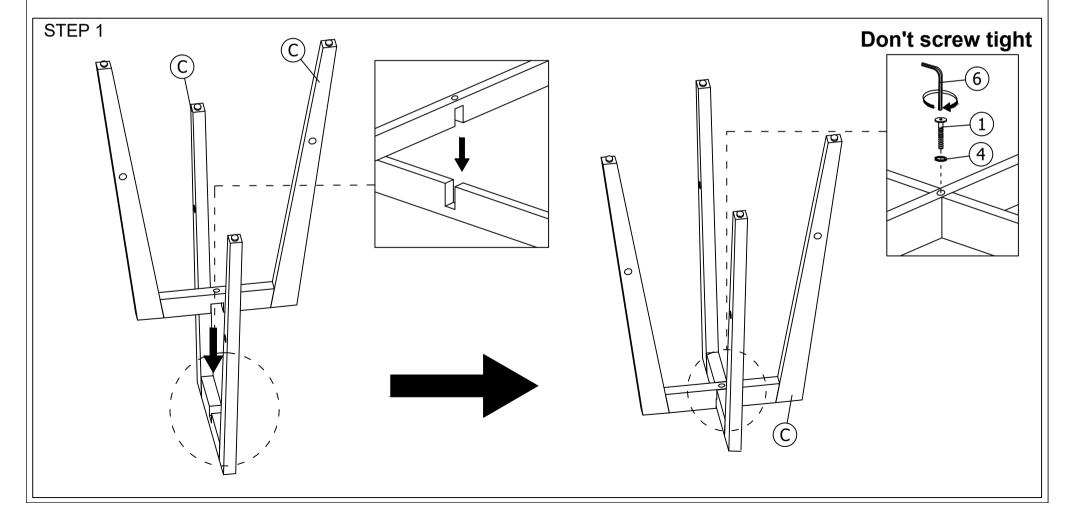

# ASSEMBLY INSTRUCTIONS

Read this instruction carefully. See hardware and furniture part list for guidance. Be sure all parts are complete before assembly. Place all wooden furniture parts on a clean and flat soft surface to prevent from being scratched. Follow the figure to start assembling.

CAUTION: 1. Do not FULLY - TIGHTEN the nuts or nut bolts until they are ready for assembly. 2. Do not OVER - TIGHTEN the nuts or bolts to avoid causing damages to the thread. 3. Keep all hardware parts out of reach of children.

NOTE : THE LIST AND QUANTITY SHOWN ARE FOR 1 UNIT ASSEMBLY. Tools needed : Screwdriver (not provided).

|           |             |       | _             |                           |           |       |  |
|-----------|-------------|-------|---------------|---------------------------|-----------|-------|--|
| PART LIST |             |       | HARDWARE LIST |                           |           |       |  |
| ITEM      | DESCRIPTION | QTY   | ITEM          | DESCRIPTION               |           | QTY   |  |
| Α         | LEG SUPPORT | 2 PCS | 1             | JCBC BOLT M6 x 40mm       |           | 1 PC  |  |
| В         | LEG SUPPORT | 2 PCS | 2             | JCBC BOLT M6 x 20mm       | <b></b> ⊖ | 4 PCS |  |
| С         | LEG         | 2 PCS | 3             | M6 FLAT WASHER            | 0         | 4 PCS |  |
| D         | METAL PLATE | 1 PC  | 4             | M6 SPRING WASHER          | 0         | 5 PCS |  |
| Е         | SEAT        | 1 PC  | 5             | WOOD SCREW M4 x 45mm      | ••••••    | 8 PCS |  |
|           |             |       | 6             | M4 ALLEN KEY (BALL SHAPE) | )         | 1 PC  |  |