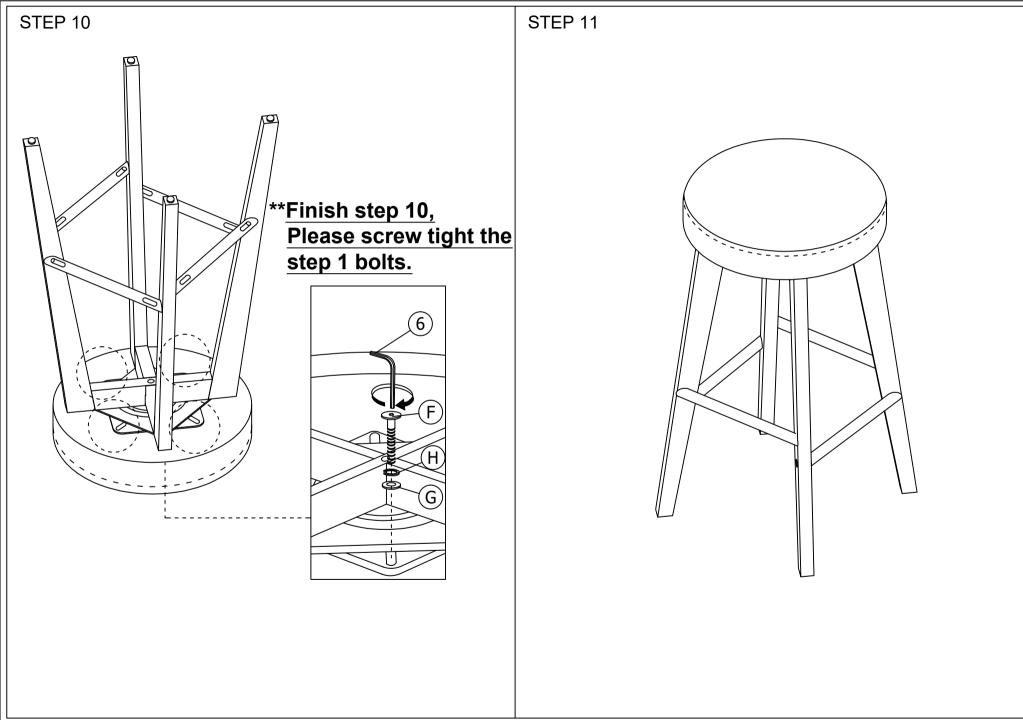

CAUTION: 1. Do not FULLY - TIGHTEN the nuts or nut bolts until they are ready for assembly. 2. Do not OVER - TIGHTEN the nuts or bolts to avoid causing damages to the thread. 3. Keep all hardware parts out of reach of children.

NOTE : THE LIST AND QUANTITY SHOWN ARE FOR 1 UNIT ASSEMBLY. Tools needed : Screwdriver (not provided).

|           |             |       | _             |                           |           |       |  |
|-----------|-------------|-------|---------------|---------------------------|-----------|-------|--|
| PART LIST |             |       | HARDWARE LIST |                           |           |       |  |
| ITEM      | DESCRIPTION | QTY   | ITEM          | DESCRIPTION               |           | QTY   |  |
| Α         | LEG SUPPORT | 2 PCS | 1             | JCBC BOLT M6 x 40mm       |           | 1 PC  |  |
| В         | LEG SUPPORT | 2 PCS | 2             | JCBC BOLT M6 x 20mm       | <b></b> ⊖ | 4 PCS |  |
| С         | LEG         | 2 PCS | 3             | M6 FLAT WASHER            | 0         | 4 PCS |  |
| D         | METAL PLATE | 1 PC  | 4             | M6 SPRING WASHER          | 0         | 5 PCS |  |
| Е         | SEAT        | 1 PC  | 5             | WOOD SCREW M4 x 45mm      | ••••••    | 8 PCS |  |
|           |             |       | 6             | M4 ALLEN KEY (BALL SHAPE) | )         | 1 PC  |  |