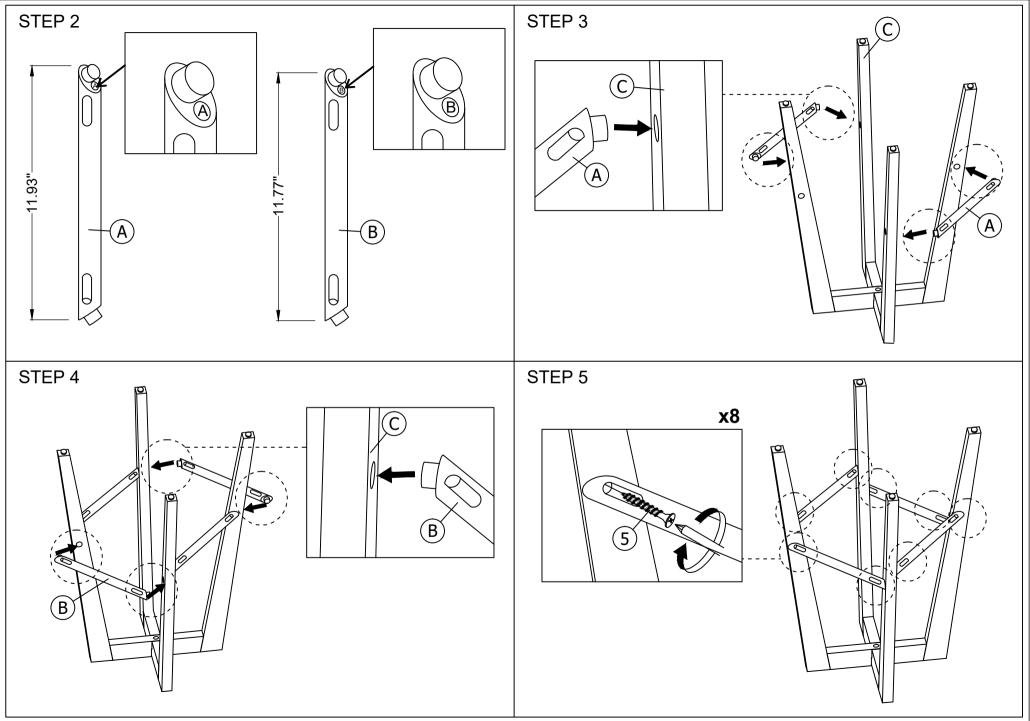

# ASSEMBLY INSTRUCTIONS

Read this instruction carefully. See hardware and furniture part list for guidance. Be sure all parts are complete before assembly. Place all wooden furniture parts on a clean and flat soft surface to prevent from being scratched. Follow the figure to start assembling.

CAUTION: 1. Do not FULLY - TIGHTEN the nuts or nut bolts until they are ready for assembly. 2. Do not OVER - TIGHTEN the nuts or bolts to avoid causing damages to the thread. 3. Keep all hardware parts out of reach of children.

NOTE : THE LIST AND QUANTITY SHOWN ARE FOR 1 UNIT ASSEMBLY. Tools needed : Screwdriver (not provided).

|           |             |       | _             |                           |           |       |  |
|-----------|-------------|-------|---------------|---------------------------|-----------|-------|--|
| PART LIST |             |       | HARDWARE LIST |                           |           |       |  |
| ITEM      | DESCRIPTION | QTY   | ITEM          | DESCRIPTION               |           | QTY   |  |
| Α         | LEG SUPPORT | 2 PCS | 1             | JCBC BOLT M6 x 40mm       |           | 1 PC  |  |
| В         | LEG SUPPORT | 2 PCS | 2             | JCBC BOLT M6 x 20mm       | <b></b> ⊖ | 4 PCS |  |
| С         | LEG         | 2 PCS | 3             | M6 FLAT WASHER            | 0         | 4 PCS |  |
| D         | METAL PLATE | 1 PC  | 4             | M6 SPRING WASHER          | 0         | 5 PCS |  |
| Е         | SEAT        | 1 PC  | 5             | WOOD SCREW M4 x 45mm      | ••••••    | 8 PCS |  |
|           |             |       | 6             | M4 ALLEN KEY (BALL SHAPE) | )         | 1 PC  |  |