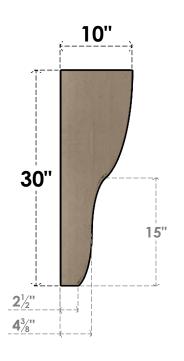

## ITEM NUMBER: CORU05X10X30GRNRCPR

5"W X 10"D X 30"H SERIES 2 THIN GREENSBORO ROUGH CEDAR TIMBERTHANE FAUX WOOD CORBEL, PRIMED

## SIDE PROFILE