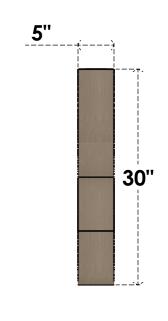

## ITEM NUMBER: CORU05X10X30GRNRCPR

5"W X 10"D X 30"H SERIES 2 THIN GREENSBORO ROUGH CEDAR TIMBERTHANE FAUX WOOD CORBEL, PRIMED

## FRONT PROFILE