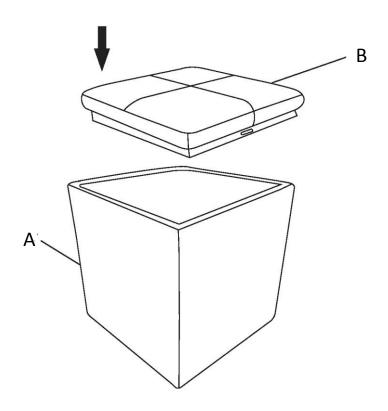

General cleaning can be done as needed with a mild detergent and water solution. Always rinse with clean water and dry.

For heavy soiling, dampen a soft white cloth or soft bristle brush. Use care as scrubbing can damage the surface.

More difficult stains can be treated, but this should be occasional, not daily, cleaning. ANY cleaning solution used must be removed with clean water and a clean white cloth. Cleaning residue left on the material can cause it to dry out and crack, or affect the color.

DO NOT use any cleaners with corrosive ingredients (lye, acids or ammonia).

## PRE-ASSEMBLY INFORMATION

#### **PARTS DESCRIPTION**



**NEED HELP?** For help with assembly or if you are missing a part, Please call customer service at 1-866-518-0120 ext. 262 (9 am to 4 pm EST)

### STEP 1



Place Tray (B) on Ottoman (A).





#### **WARRANTY**

Thank you for purchasing a **Simpli Home – Wyndenhall – Brooklyn + Max** product. These products have been made to demanding, high-quality standards and are guaranteed for domestic use against manufacturing faults for a period of 12 months from the date of purchase. This warranty does not affect your statutory rights.

In case of any malfunction of your product (failure, missing parts, etc.) please contact us at our toll free service line at 1-866-518-0120 ext. 262 from 9 am to 4 pm, Monday to Friday, Eastern Standard Time or by email at customerservice@simpli-home.com.

We reserve the right to repair or replace the defective product, at its discretion.

This product is guaranteed for 12 months if used for normal purposes. Any warran