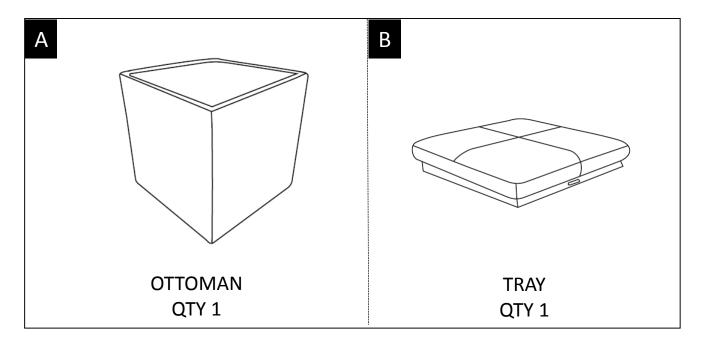

#### **PARTS DESCRIPTION**

**NEED HELP?** For help with assembly or if you are missing a part, Please call customer service at 1-866-518-0120 ext. 262 (9 am to 4 pm EST)