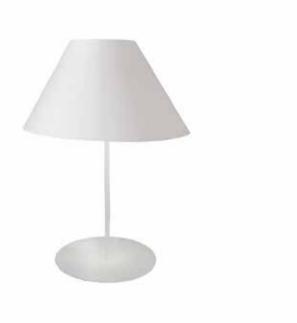

## MM142T-WH-790 - 1LT Tapered Table Lamp, JTone White Shade

## 1 Light Tapered Table Lamp with White Shade

| Height<br>Width/Length<br>Depth<br>Weight                                                | 26.5<br>14<br>14<br>7           | No. of Bulbs<br>LED Compatible<br>Total Wattage                 | 1<br>LED Compatible<br>60                                |
|------------------------------------------------------------------------------------------|---------------------------------|-----------------------------------------------------------------|----------------------------------------------------------|
| Body Material<br>Finish/Color<br>Type of Finish                                          | Metal<br>Matte White<br>Painted |                                                                 |                                                          |
| Bulb 1 Amount Bulb 1 Base Type Bulb 1 Max Watt. Bulb 1 Included Bulb 1 Lumens Bulb 1 CRI | 1<br>E26<br>60<br>No            | Rated For<br>Voltage<br>Approval<br>Warranty<br>Instal Position | Dry<br>120V<br>cUL or equivalent<br>1 Year<br>Table/Desk |