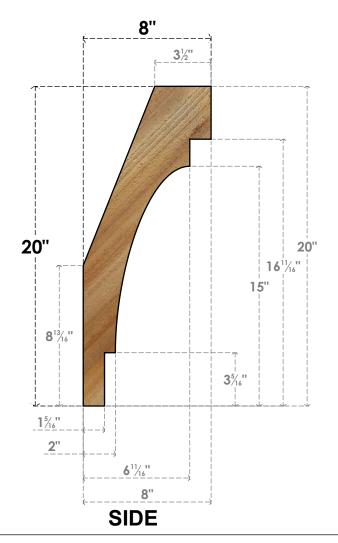

## BRC04X08X20MRC00RWR

4"W X 8"D X 20"H MERCED ROUGH SAWN BRACE, WESTERN RED CEDAR