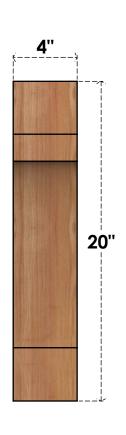

## BRC04X08X20MRC00RWR

4"W X 8"D X 20"H MERCED ROUGH SAWN BRACE, WESTERN RED CEDAR

## **FRONT**

**EKENA MILLWORK** 2300 WEST MAIN ST. CLARKSVILLE, TX 75426 TOLL FREE: 866-607-0453 WWW.EKENAMILLWORK.COM