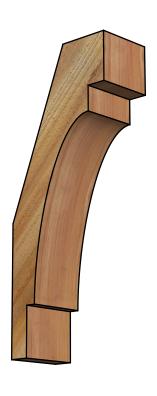

## BRC04X08X20MRC00RWR

4"W X 8"D X 20"H MERCED ROUGH SAWN BRACE, WESTERN RED CEDAR