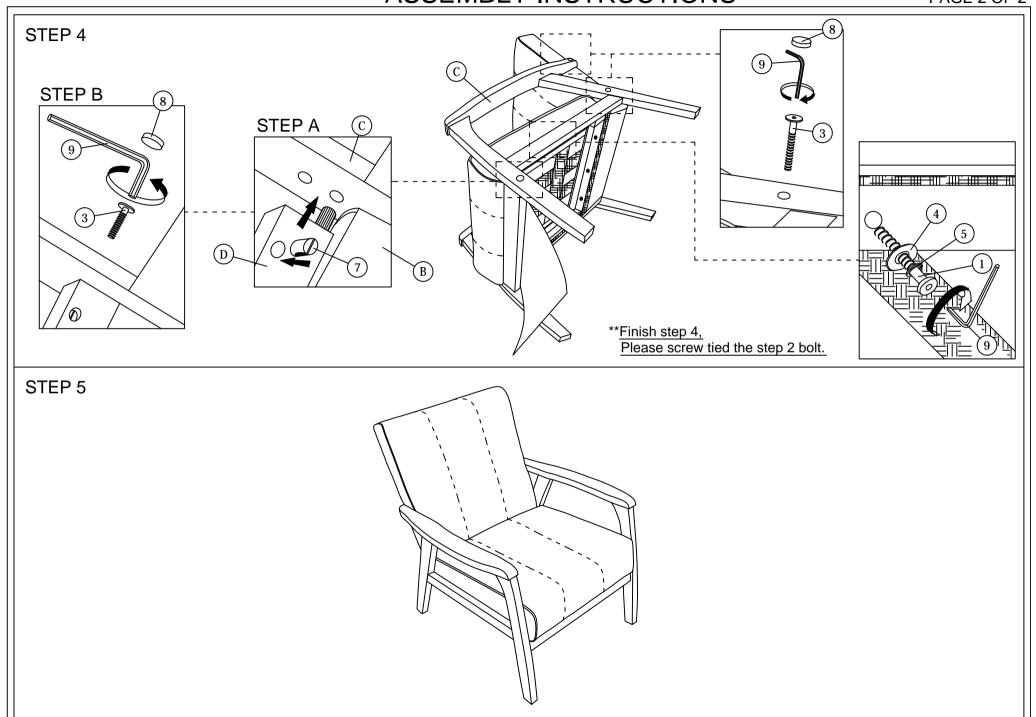

Read this instruction carefully. See hardware and furniture part list for guidance. Be sure all parts are complete, before you assemble. Place all wooden furniture parts on a clean and flat soft surface to prevent from being scratched. Follow the figure to start assembling.

CAUTIONS: 1. Do not FULLY - TIGHTEN the nut or nut bolt until all nut or bolt is ready assembed.

2. Do not OVER - TIGHTEN the nut or bolt to avoid causing damages to the thread.

3. Keep all hardware parts out of reach of children.

NOTE: THE LIST AND QUANTITY SHOWN ARE FOR 1 UNIT ASSEMBLY.

| PART LIST |             |       |  |
|-----------|-------------|-------|--|
| ITEM      | DESCRIPTION | QTY   |  |
| Α         | BACK        | 1 PC  |  |
| В         | SEAT        | 1 PC  |  |
| С         | ARM         | 2 PCS |  |
| D         | FRONT RAIL  | 1 PC  |  |

| PART LIST |                           |                                         |      |
|-----------|---------------------------|-----------------------------------------|------|
| ITEM      | DESCRIPTION               |                                         | QTY  |
| 1         | JCBB Bolt M8 x 40mm       | <b></b> 0                               | 2pcs |
| 2         | JCBB Bolt M8 x 50mm       | ••••••••••••••••••••••••••••••••••••••• | 3pcs |
| 3         | JCBB Bolt M8 x 60mm       | ••••••••••••••••••••••••••••••••••••••  | 6pcs |
| 4         | M8 Flat Washer            | 0                                       | 5pcs |
| 5         | M8 Spring Washer          | 0                                       | 5pcs |
| 6         | Wood Dowel M10 x 40mm     |                                         | 2pcs |
| 7         | M8 Bran Nut               | <b>©</b>                                | 2pcs |
| 8         | Wood Button Dia 18.5mm    | 0                                       | 6pcs |
| 9         | M5 Allen Key (Ball Shape) | <b>\</b>                                | 1pc  |