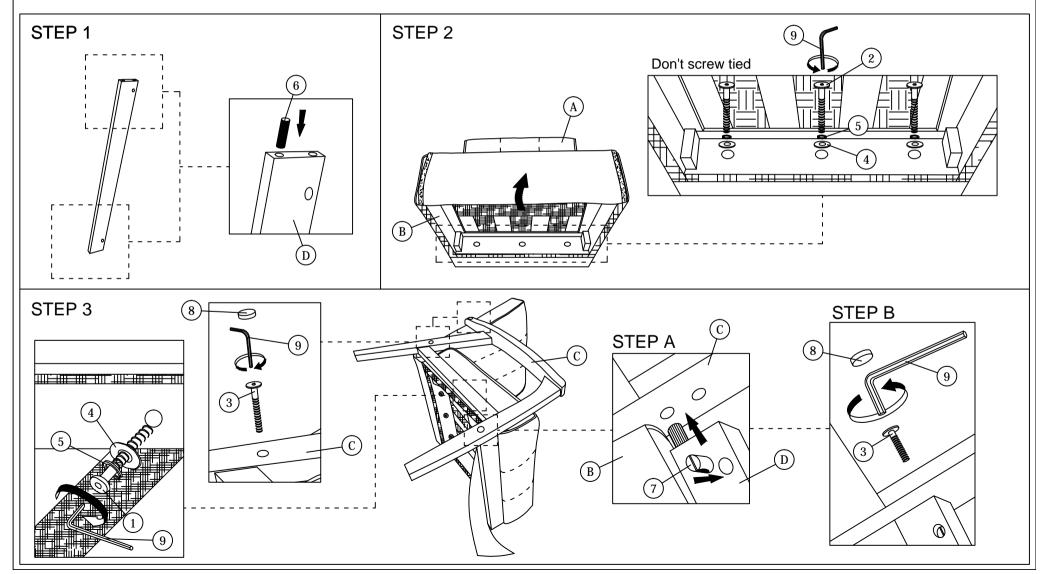

Read this instruction carefully. See hardware and furniture part list for guidance. Be sure all parts are complete, before you assemble. Place all wooden furniture parts on a clean and flat soft surface to prevent from being scratched. Follow the figure to start assembling.

CAUTIONS: 1. Do not FULLY - TIGHTEN the nut or nut bolt until all nut or bolt is ready assembed.

2. Do not OVER - TIGHTEN the nut or bolt to avoid causing damages to the thread.

3. Keep all hardware parts out of reach of children.

NOTE: THE LIST AND QUANTITY SHOWN ARE FOR 1 UNIT ASSEMBLY.

| PART LIST |             |       |  |
|-----------|-------------|-------|--|
| ITEM      | DESCRIPTION | QTY   |  |
| Α         | BACK        | 1 PC  |  |
| В         | SEAT        | 1 PC  |  |
| С         | ARM         | 2 PCS |  |
| D         | FRONT RAIL  | 1 PC  |  |

| PART LIST |                           |                                         |      |
|-----------|---------------------------|-----------------------------------------|------|
| ITEM      | DESCRIPTION               |                                         | QTY  |
| 1         | JCBB Bolt M8 x 40mm       | <b></b> 0                               | 2pcs |
| 2         | JCBB Bolt M8 x 50mm       | ••••••••••••••••••••••••••••••••••••••• | 3pcs |
| 3         | JCBB Bolt M8 x 60mm       | ••••••••••••••••••••••••••••••••••••••  | 6pcs |
| 4         | M8 Flat Washer            | 0                                       | 5pcs |
| 5         | M8 Spring Washer          | 0                                       | 5pcs |
| 6         | Wood Dowel M10 x 40mm     |                                         | 2pcs |
| 7         | M8 Bran Nut               | <b>©</b>                                | 2pcs |
| 8         | Wood Button Dia 18.5mm    | 0                                       | 6pcs |
| 9         | M5 Allen Key (Ball Shape) | <b>\</b>                                | 1pc  |