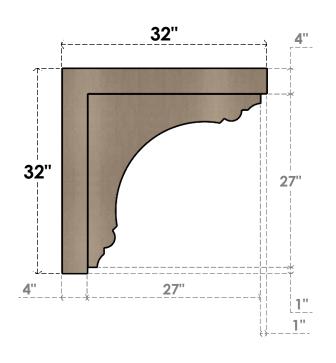

### SIDE PROFILE

#### ITEM NUMBER: CORU08X32X32WARRCPR

8"W X 32"D X 32"H SERIES 1 THIN WARREN ROUGH CEDAR TIMBERTHANE FAUX WOOD CORBEL, PRIMED