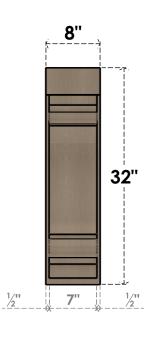

# FRONT PROFILE

#### ITEM NUMBER: CORU08X32X32WARRCPR

8"W X 32"D X 32"H SERIES 1 THIN WARREN ROUGH CEDAR TIMBERTHANE FAUX WOOD CORBEL, PRIMED