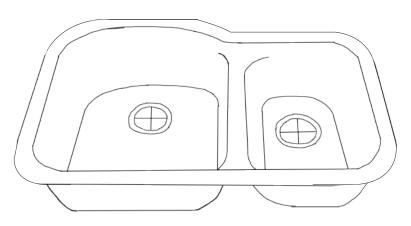

#### SINK DESCRIPTION

- 1800 Series double bowl under-mount sink
- 18 gauge stainless steel, Brushed finish
- Rear drain location
- Mounting brackets included, other standard mounting hardware and silicone sealant not system