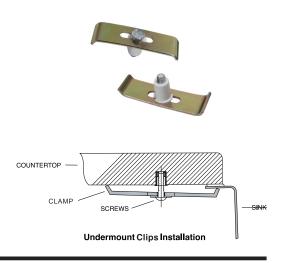

| Model   | Depth-            | Drain     |
|---------|-------------------|-----------|
| Number  | Inches            | Placement |
| LD-3221 | 9 3/16"<br>9 1/8" | Rear      |



#### SINK DESCRIPTION

- 1800 Series double bowl under-mount sink
- 18 gauge stainless steel, Brushed finish
- Rear drain location
- Mounting brackets included, other standard mounting hardware and silicone sealant not system

#### **CUT OUT DIMENSIONS**

Template included - template number LD-3221

#### **STANDARDS**

 Third party certified by IAPMO to meet ASME A112.19.3 and all applicable specifications referenced therein

#### WARRANTY

 Limited lifetime warranty against material or manufacturing defects to the original consumer purchaser

# CRITICAL DIMENSIONS (DO NOT SCALE)



### **Installation Detail**