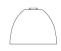

tio                 | 43.96lm/W                       |
| Power consumption                  | 46W                             |
| Led type                           | 43W C.O.B.*                     |
| CCT (Correlated Color Temperature) | 3000K                           |
| CRI (Color Rendering Index)        | >93                             |
| Life expectancy                    | 50000Hrs                        |
| Control type                       | Dimmable 0-10V                  |
| Input Voltage                      | 120-277V                        |
| Driver                             | ADVANCE - 1 x XI050C105V052DNM1 |

#### Features & Accessories =

- Subtle indirect lighting creating a halo on the ceiling
- Dimmer Adaptor 0-10V to Wireless (W001-00355)

#### Dimensions =







### Light distribution =

Direct/Indirect



Red = Max Cd. Through Vertical plane Blue = Max Cd. Through Horizontal plane

#### Packaging =

1 x 26" x 26" x -1/2" / 17.86 lbs - 66 cm x 66 cm x 62 cm / 8.1 kg

# Luminaire weight ==

5.73 lbs / 2.6 kg

# Warranty =

5 year limited warranty