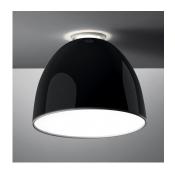

#### Collection =

Design

# Materials =

- Body of lamp in aluminum
- Lower diffuser in polycarbonate

#### Features & Accessories =

- Subtle indirect lighting creating a halo on the ceiling
- Dimmer Adaptor 0-10V to Wireless (W001-00355)