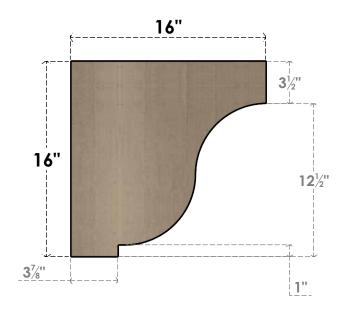

## ITEM NUMBER: CORU08X16X16VANRCPR

8"W X 16"D X 16"H SERIES 1 CLASSIC VAN BUREN ROUGH CEDAR TIMBERTHANE FAUX WOOD CORBEL, PRIMED

## **SIDE PROFILE**

**FRONT PROFILE** 

**ISOMETRIC** 

**EKENA MILLWORK** 2300 WEST MAIN ST. CLARKSVILLE, TX 75426 TOLL FREE: 866-607-0453 WWW.EKENAMILLWORK.COM

GENERATED DATE: 01/28/2023

- 1. INSTALLATION TO BE COMPLETED IN ACCORDANCE WITH MANUFACTURER'S SPECIFICATIONS.