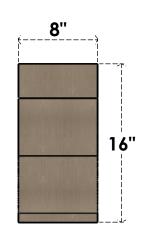

## ITEM NUMBER: CORU08X16X16VANRCPR

8"W X 16"D X 16"H SERIES 1 CLASSIC VAN BUREN ROUGH CEDAR TIMBERTHANE FAUX WOOD CORBEL, PRIMED

## **SIDE PROFILE**

**FRONT PROFILE** 

**ISOMETRIC** 

**EKENA MILLWORK** 2300 WEST MAIN ST. CLARKSVILLE, TX 75426 TOLL FREE: 866-607-0453 WWW.EKENAMILLWORK.COM

GENERATED DATE: 01/28/2023

- 1. INSTALLATION TO BE COMPLETED IN ACCORDANCE WITH MANUFACTURER'S SPECIFICATIONS.