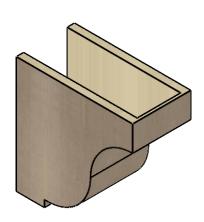

## ITEM NUMBER: CORU08X16X16VANRCPR

8"W X 16"D X 16"H SERIES 1 CLASSIC VAN BUREN ROUGH CEDAR TIMBERTHANE FAUX WOOD CORBEL, PRIMED

## **SIDE PROFILE**

**FRONT PROFILE** 

**ISOMETRIC** 

**EKENA MILLWORK** 2300 WEST MAIN ST. CLARKSVILLE, TX 75426 TOLL FREE: 866-607-0453 WWW.EKENAMILLWORK.COM

GENERATED DATE: 01/28/2023

- 1. INSTALLATION TO BE COMPLETED IN ACCORDANCE WITH MANUFACTURER'S SPECIFICATIONS.