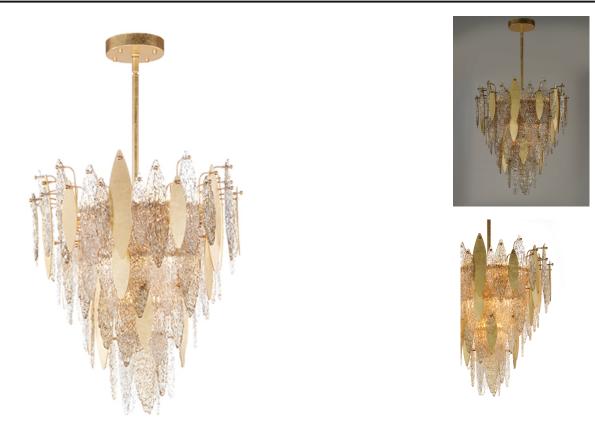

### **PRODUCT DESCRIPTION**

\*max overall height

Hand-formed glass petals of Clear and Champagne-tint suspend from a tiered frame of gold and accented with petals of solid metal finished in Gold Leaf. Numerous candelabra sockets are strategically placed within the fixture to create glimmer and elegance to this majestic collection.

### : 12 x 40W Incandescent E12 Candelabra , 480W Total **BULB INCLUDED** : (Not Included)

:Yes

**FINISHES OPTION** Gold Leaf

GLASS Clear and Champagne CLCMP

MATERIAL Steel, Glass

RATINGS cETLus Dry Location