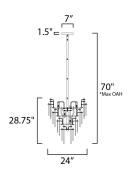

## MEASUREMENTS

DIMENSION MAX OAH CANOPY HANGING WEIGHT LAMPING

BULB

DIMMABLE

: 24" L x 24" W x 28.75" H : 70" OAH : 7" W x 1.5" H x 7" L : 73.04 lb

INPUT VOLTAGE : 120V