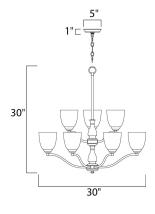

**MEASUREMENTS** 

DIMMABLE

DIMENSION HANGING WEIGHT LAMPING INPUT VOLTAGE : 120V BULB

: 30" L x 30" W x 30" H : 20.88 lb

: 9 x 60W Incandescent E26 Medium , 540W Total **BULB INCLUDED** : (Not Included) :Yes