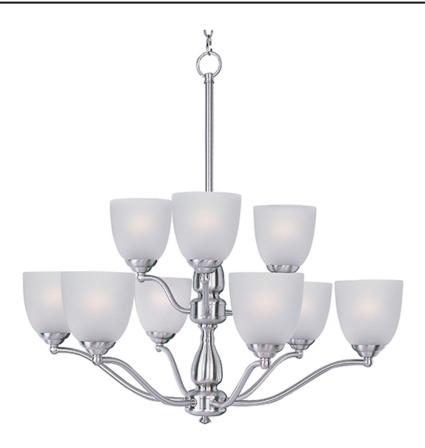

## **PRODUCT DESCRIPTION**

A transitional look that works in a broad range of interiors featuring metal frames finished in either Oiled Rubbed Bronze for the traditional home or Satin Nickel for a more contemporary look. Simple Frost glass shades compliment the overall design.

**MEASUREMENTS** 

DIMMABLE

DIMENSION HANGING WEIGHT LAMPING INPUT VOLTAGE : 120V BULB

: 30" L x 30" W x 30" H : 20.88 lb

: 9 x 60W Incandescent E26 Medium , 540W Total **BULB INCLUDED** : (Not Included) :Yes