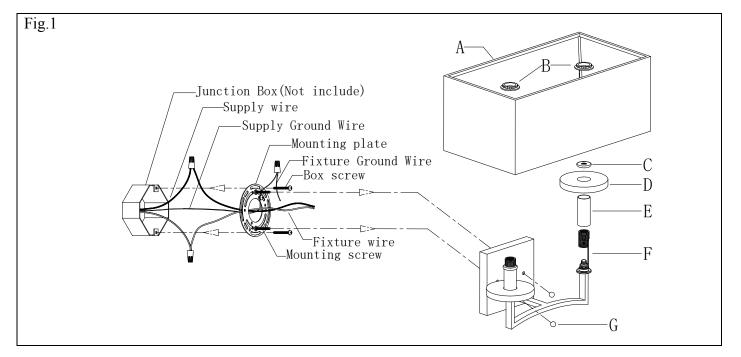

## MOUNTING THE FIXTURE Installation (see fig.1)

## Wiring (see fig.2)

- 1. Disconnect power at main electrical panel before installation.
- 2. Carefully unpack new fixture and lay all the parts on a clear surface.
- **3.** Thread the two mounting screws about 1/4" into the pre-drilled holes in the mounting plate, spaced about the same distance apart as the holes in the fixture back plate. Attach the mounting plate to the junction box using two junction box screws. The side of the mounting plate marked "GND" must face to out. **This junction box is not include.**
- 4. Guide fixture wires through hole in center of mounting plate.
- 5. Follow wiring instructions carefully (see fig.2)
- 6. Attach fixture body(F) to the junction box, aligning mounting holes of the fixture back plate with mounting screws ,lock it securely with the ball nut(G).
- Put the crystal plate(D) onto the lamp holder. Attach small cover(C) to the top of candle sleeve. Attach the cloth shade (A) onto the candle sleeve, lock it securely with the check ring(B).
- 8. Install the light bulbs in accordance with the fixture's specifications. **DO NOT EXCEED THE MAXIMUM WATTAGE RATING!**