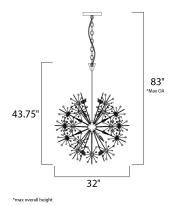

# **MEASUREMENTS**

: 32" L x 32" W x 43.75" H **DIMENSION** 

MAX OAH : 83" OAH HANGING WEIGHT : 46.2 lb