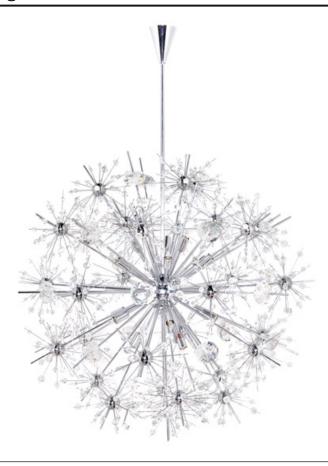

#### PRODUCT DESCRIPTION

Spectacular display of Beveled Crystal beads of various sizes which are mounted on sculptures Polished Chrome metal formations which will sure to be the focal point of your room. The high power Xenon bulbs add sparkle to the crystal while producing a natural white light.

#### **FINISHES OPTION**

Polished Chrome

### **GLASS**

Beveled Crystal BC

#### MATERIAL

Crystal, Steel