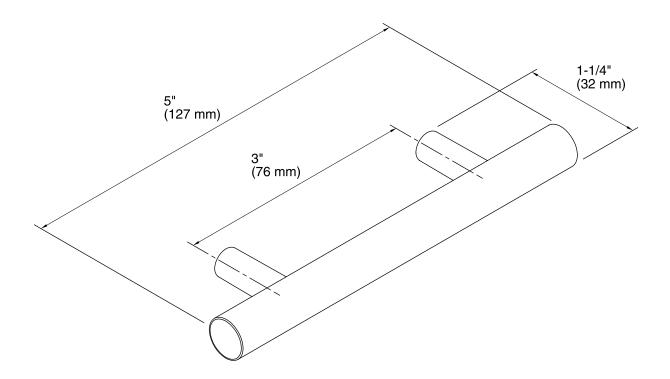

• Installation hardware and template included.

### **Included Components**

Additional Components: Installation hardware Template





# Codes/Standards

None Applicable

## KOHLER<sup>®</sup> Faucet Lifetime Limited Warranty

See website for detailed warranty information.

## **Available Colors/Finishes**

Color tiles intended for reference only.

| Color | Code | Description                   |
|-------|------|-------------------------------|
|       | CP   | Polished Chrome               |
|       | SN   | Vibrant® Polished Nickel      |
|       | BGD  | Vibrant® Moderne Brushed Gold |
|       | BN   | Vibrant® Brushed Nickel       |
|       | BV   | Vibrant® Brushed Bronze       |
|       | BL   | Matte Black                   |
|       | RGD  | Vibrant Rose Gold             |







## **Technical Information**

All product dimensions are nominal.

## Notes

Install this product according to the installation guide.