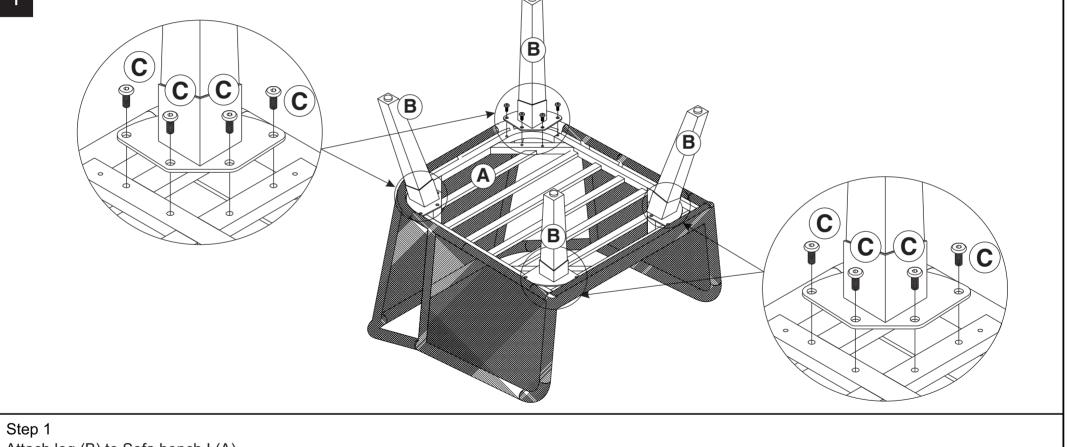

Estimated Assembly Time: 10 minutes.

Tools Required for Assembly (included): Allen Key

1

Attach leg (B) to Sofa bench I (A), using allen bolt (C), tighten with allen key (D)