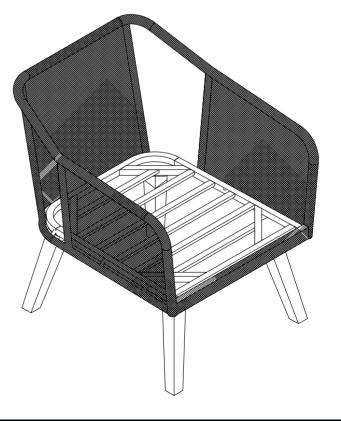

arden or stain with a slightly dampened sponge.

## NOTICE

- \* Please make sure that you have all parts indicated before you begin assembly of this item
- \* This item should be assembled on a soft surface to prevent scratching the finish during assembly
- \* This item may require periodic tightening

# Part List and Hardware List

| PIECE | DESCRIPTION  | PICTURE | QUANTITY |
|-------|--------------|---------|----------|
| A     | Sofa Bench I |         | 1X       |
| В     | Leg          |         | 4X       |
| С     | Allen bolt   | M6x15   | 16X      |
| D     | Allen key    |         | 1X       |

# SAFAVIEH

Weight Capacity : 600 Ibs Warning : Do not stand on table Warning : Do not over torque bolts / screws



## Model# PAT7049

Product Dimensions: 25,78" W x 28,34" D x 30,3" H



### PREPARATION

Before beginning assembly of product, make sure all parts are present. Compare parts with package contents list and hardware contents list. If any part is missing or damaged, do not attempt to assemble the product.

Estimated Assembly Time: 10 minutes.

Tools Required for Assembly (included): Allen Key

1



Attach leg (B) to Sofa bench I (A), using allen bolt (C), tighten with allen key (D)