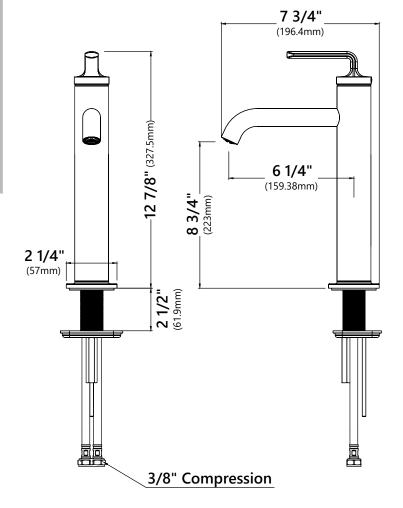

#### **Faucet Dimensions**

Overall Height: 12 7/8" Overall Width: 2 1/4" Spout Height: 8 3/4" Spout Reach: 6 1/4"

#### **Features**

- Vessel Faucet
- Brass Body
- Lead Free Brass Waterway
- Flow Rate 1.2gpm (4.5L/min) @ 60 psi
- 25mm Ceramic Cartridge
- 36" Integrated Nylon Waterlines
- Dome Shaped Screen Washer
- Slot Type Aerator
- Connections 3/8"
- Max Deck Thickness: 2 1/2"
- TPI of Aerator M16.5\*1