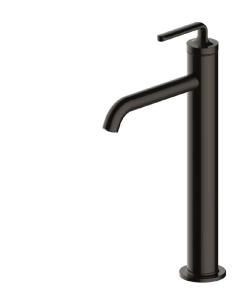

# KVF-1220

## Single Lever Vessel Bathroom Faucet

#### **Available Finishes**

- · Brushed Gold
- Gunmetal
- Matte Black
- Spot Free Stainless Steel