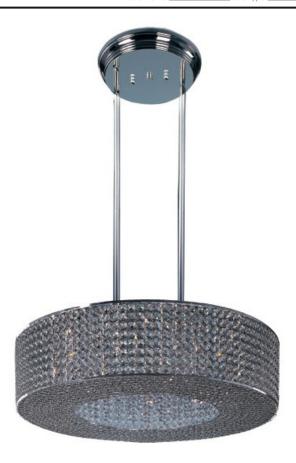

# PRODUCT DESCRIPTION

Like a constellation that sparkles in the night, the Glimmer collection features frames of rings expertly crafted and finished in choice of Polished Silver or Bronze. The rings are adorned with hundreds of clear Beveled Crystal beads which are installed one at a time by hand to create a masterpiece of lighting illuminated by xenon lamps

### GLASS

Beveled Crystal BC

#### MATERIAL

Steel, K9 Crystal