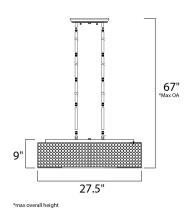

### **MEASUREMENTS**

DIMENSION : 27.5" L x 27.5" W x 9" H

MAX OAH : 67" OAH HANGING WEIGHT : 33.44 lb