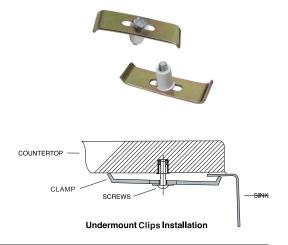

## SINK DESCRIPTION

- 1800 Series double bowl under-mount sink
- 18 gauge stainless steel, Brushed finish
- Back drain location
- Mounting brackets included, other standard mounting hardware and silicone sealant not system

## WARRANTY

• Limited lifetime warranty against material or manufacturing defects to the original consumer purchaser

**Installation Detail** 

FOR MORE INFORMATION CALL: 1-888-MY-ALLORA www.allorausa.com