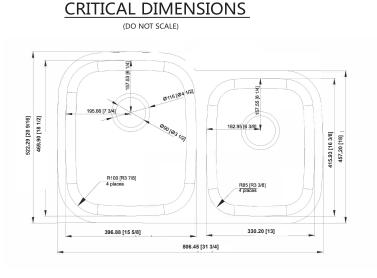

| Specificatio | ons |
|--------------|-----|
|--------------|-----|

| Model    | Depth-       | Drain     |
|----------|--------------|-----------|
| Number   | Inches       | Placement |
| KSN-2132 | 9"<br>8 1/8" | Back      |

## **CUT OUT DIMENSIONS**

• Template included - template number KSN-2132