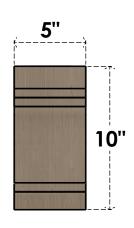

## ITEM NUMBER: CORU05X05X10PECRCPR

5"W X 5"D X 10"H SERIES 2 WIDE PESCADERO ROUGH CEDAR TIMBERTHANE FAUX WOOD CORBEL, PRIMED

## SIDE PROFILE

**FRONT PROFILE** 

**ISOMETRIC** 

GENERATED DATE: 01/28/2023

**EKENA MILLWORK** 2300 WEST MAIN ST. CLARKSVILLE, TX 75426 TOLL FREE: 866-607-0453 WWW.EKENAMILLWORK.COM

1. INSTALLATION TO BE COMPLETED IN ACCORDANCE WITH MANUFACTURER'S SPECIFICATIONS.
2. DRAWING MAY NOT BE TO SCALE
3. THIS DRAWING IS INTENDED FOR DESIGN AND PLANNING PURPOSES ONLY.
4. ALL INFORMATION CONTAINED HEREIN WAS CURRENT AT THE TIME OF DEVELOPMENT BUT MUST BE REVIEWED AND APPROVED BY THE PRODUCT MANUFACTURER TO BE CONSIDERED ACCURATE.