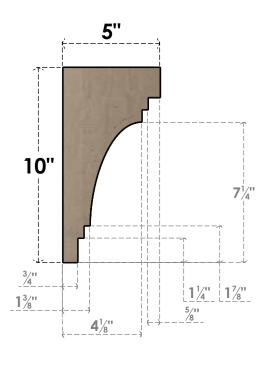

## ITEM NUMBER: CORU05X05X10PECRCPR

5"W X 5"D X 10"H SERIES 2 WIDE PESCADERO ROUGH CEDAR TIMBERTHANE FAUX WOOD CORBEL, PRIMED

## SIDE PROFILE

**FRONT PROFILE** 

**ISOMETRIC** 

GENERATED DATE: 01/28/2023

**EKENA MILLWORK** 2300 WEST MAIN ST. CLARKSVILLE, TX 75426 TOLL FREE: 866-607-0453 WWW.EKENAMILLWORK.COM

1. INSTALLATION TO BE COMPLETED IN ACCORDANCE WITH MANUFACTURER'S SPECIFICATIONS.
2. DRAWING MAY NOT BE TO SCALE
3. THIS DRAWING IS INTENDED FOR DESIGN AND PLANNING PURPOSES ONLY.
4. ALL INFORMATION CONTAINED HEREIN WAS CURRENT AT THE TIME OF DEVELOPMENT BUT MUST BE REVIEWED AND APPROVED BY THE PRODUCT MANUFACTURER TO BE CONSIDERED ACCURATE.