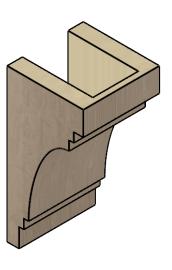

## ITEM NUMBER: CORU05X05X10PECRCPR

5"W X 5"D X 10"H SERIES 2 WIDE PESCADERO ROUGH CEDAR TIMBERTHANE FAUX WOOD CORBEL, PRIMED

## SIDE PROFILE

**FRONT PROFILE** 

**ISOMETRIC** 

GENERATED DATE: 01/28/2023

**EKENA MILLWORK** 2300 WEST MAIN ST. CLARKSVILLE, TX 75426 TOLL FREE: 866-607-0453 WWW.EKENAMILLWORK.COM

1. INSTALLATION TO BE COMPLETED IN ACCORDANCE WITH MANUFACTURER'S SPECIFICATIONS.
2. DRAWING MAY NOT BE TO SCALE
3. THIS DRAWING IS INTENDED FOR DESIGN AND PLANNING PURPOSES ONLY.
4. ALL INFORMATION CONTAINED HEREIN WAS CURRENT AT THE TIME OF DEVELOPMENT BUT MUST BE REVIEWED AND APPROVED BY THE PRODUCT MANUFACTURER TO BE CONSIDERED ACCURATE.