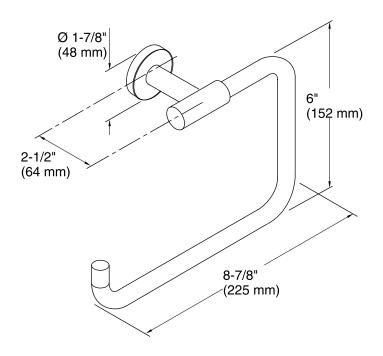

Standards

None Applicable

# KOHLER® Faucet Lifetime Limited Warranty

See website for detailed warranty information.

# **Available Colors/Finishes**

Color tiles intended for reference only.

| Color | Code | Description                    |
|-------|------|--------------------------------|
|       | CP   | Polished Chrome                |
|       | SN   | Vibrant® Polished Nickel       |
|       | AF   | Vibrant® French Gold           |
|       | PGD  | Vibrant® Moderne Polished Gold |
|       | BGD  | Vibrant® Moderne Brushed Gold  |
|       | G    | Brushed Chrome                 |
|       | BN   | Vibrant® Brushed Nickel        |
|       | BV   | Vibrant® Brushed Bronze        |
|       | BL   | Matte Black                    |
|       | RGD  | Vibrant Rose Gold              |







# **Technical Information**

All product dimensions are nominal.

## **Notes**

Install this product according to the installation guide.