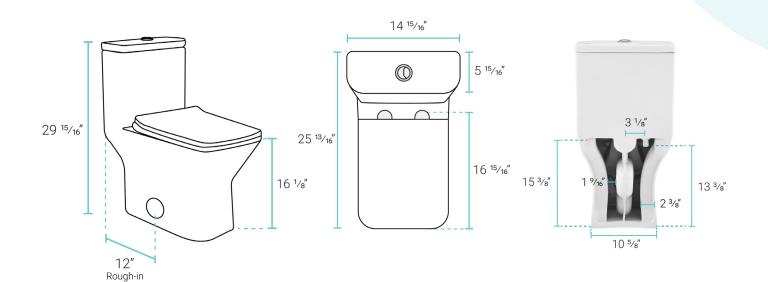

#### Installation:

- Floor mount

- Standard 12" rough-in

## Specifications:

- N.W: 96.3 lb.

- L: 25 <sup>13</sup>/<sub>16</sub>" x W: 14 <sup>15</sup>/<sub>16</sub>" x H: 29 <sup>15</sup>/<sub>16</sub>"