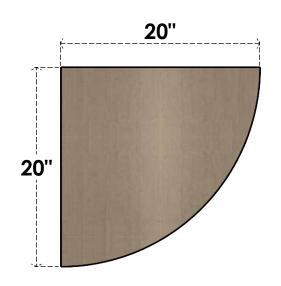

## ITEM NUMBER: CORU05X20X20DURRCPR

5"W X 20"D X 20"H SERIES 1 THIN DURHAM ROUGH CEDAR TIMBERTHANE FAUX WOOD CORBEL, PRIMED

## FRONT PROFILE