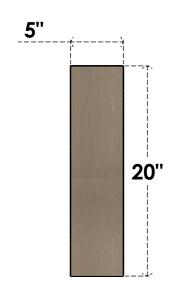

## ITEM NUMBER: CORU05X20X20DURRCPR

5"W X 20"D X 20"H SERIES 1 THIN DURHAM ROUGH CEDAR TIMBERTHANE FAUX WOOD CORBEL, PRIMED

## SIDE PROFILE