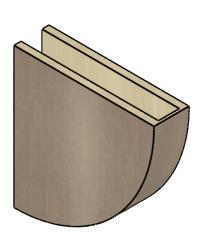

## ITEM NUMBER: CORU05X20X20DURRCPR

5"W X 20"D X 20"H SERIES 1 THIN DURHAM ROUGH CEDAR TIMBERTHANE FAUX WOOD CORBEL, PRIMED

## **ISOMETRIC**

**EKENA MILLWORK** 2300 WEST MAIN ST. CLARKSVILLE, TX 75426 TOLL FREE: 866-607-0453 WWW.EKENAMILLWORK.COM

GENERATED DATE: 01/27/2023

- 1. INSTALLATION TO BE COMPLETED IN ACCORDANCE WITH MANUFACTURER'S SPECIFICATIONS.
  2. DRAWING MAY NOT BE TO SCALE
  3. THIS DRAWING IS INTENDED FOR DESIGN AND PLANNING PURPOSES ONLY.
  4. ALL INFORMATION CONTAINED HEREIN WAS CURRENT AT THE TIME OF DEVELOPMENT BUT MUST BE REVIEWED AND APPROVED BY THE PRODUCT MANUFACTURER TO BE CONSIDERED ACCURATE.
- 5. TIMBERTHANE ARCHITECTURAL PRODUCTS ARE MADE FROM HIGH DENSITY URETHANE AND COME FACTORY PRIMED