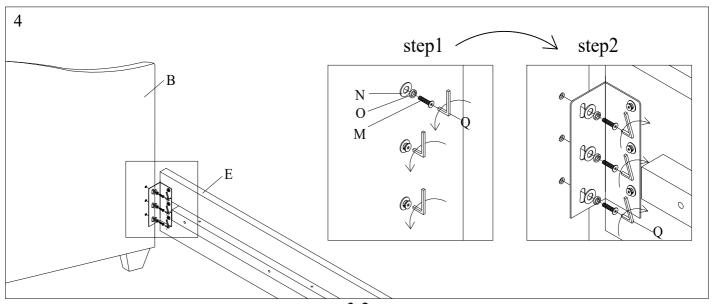

Please leave bolts loosened until all bolts are placed before tightening completely.

| Part# | Picture | Description         | QTY | Location                   | Part# | Picture    | Description         | QTY | Location         |
|-------|---------|---------------------|-----|----------------------------|-------|------------|---------------------|-----|------------------|
| G     |         | Center leg          | 8   | Wrapped in a non-woven bag | M     | <b>*</b> 0 | Bolt Ø6x30mm        | 6   | Already in Place |
| Н     |         | Legs                | 2   | Wrapped in a non-woven bag | N     | 0          | Flat Washer Ø6x20mm | 6   | Already in Place |
| I     | 1       | Bolt Ø8x60mm        | 12  | Hardware Pack              | 0     | Ø          | Spring Washer Ø6    | 6   | Already in Place |
| J     | 0       | Flat Washer Ø8x25mm | 12  | Hardware Pack              | P     |            | "L" Wrenches Ø5     | 1   | Hardware Pack    |
| K     | 0       | Spring Washer Ø8    | 12  | Hardware Pack              | Q     |            | "L" Wrenches Ø4     | 1   | Hardware Pack    |
| L     |         | Screws 4x50mm       | 8   | Hardware Pack              |       |            |                     |     |                  |