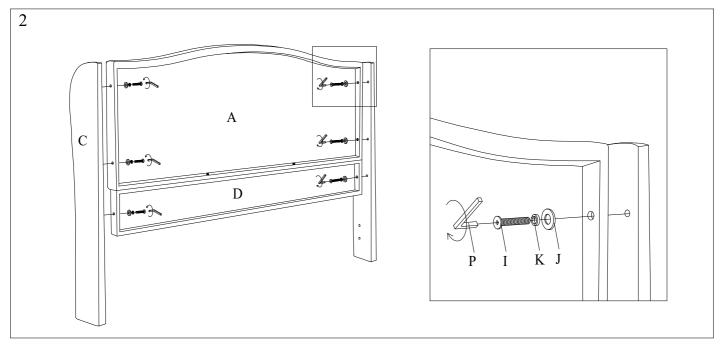

Please leave bolts loosened until all bolts are placed before tightening completely.

| Part# | Picture | Description         | QTY | Location                   | Part# | Picture    | Description         | QTY | Location         |
|-------|---------|---------------------|-----|----------------------------|-------|------------|---------------------|-----|------------------|
| G     |         | Center leg          | 8   | Wrapped in a non-woven bag | M     | <b>*</b> 0 | Bolt Ø6x30mm        | 6   | Already in Place |
| Н     |         | Legs                | 2   | Wrapped in a non-woven bag | N     | 0          | Flat Washer Ø6x20mm | 6   | Already in Place |
| I     | 1       | Bolt Ø8x60mm        | 12  | Hardware Pack              | 0     | Ø          | Spring Washer Ø6    | 6   | Already in Place |
| J     | 0       | Flat Washer Ø8x25mm | 12  | Hardware Pack              | P     |            | "L" Wrenches Ø5     | 1   | Hardware Pack    |
| K     | 0       | Spring Washer Ø8    | 12  | Hardware Pack              | Q     |            | "L" Wrenches Ø4     | 1   | Hardware Pack    |
| L     |         | Screws 4x50mm       | 8   | Hardware Pack              |       |            |                     |     |                  |