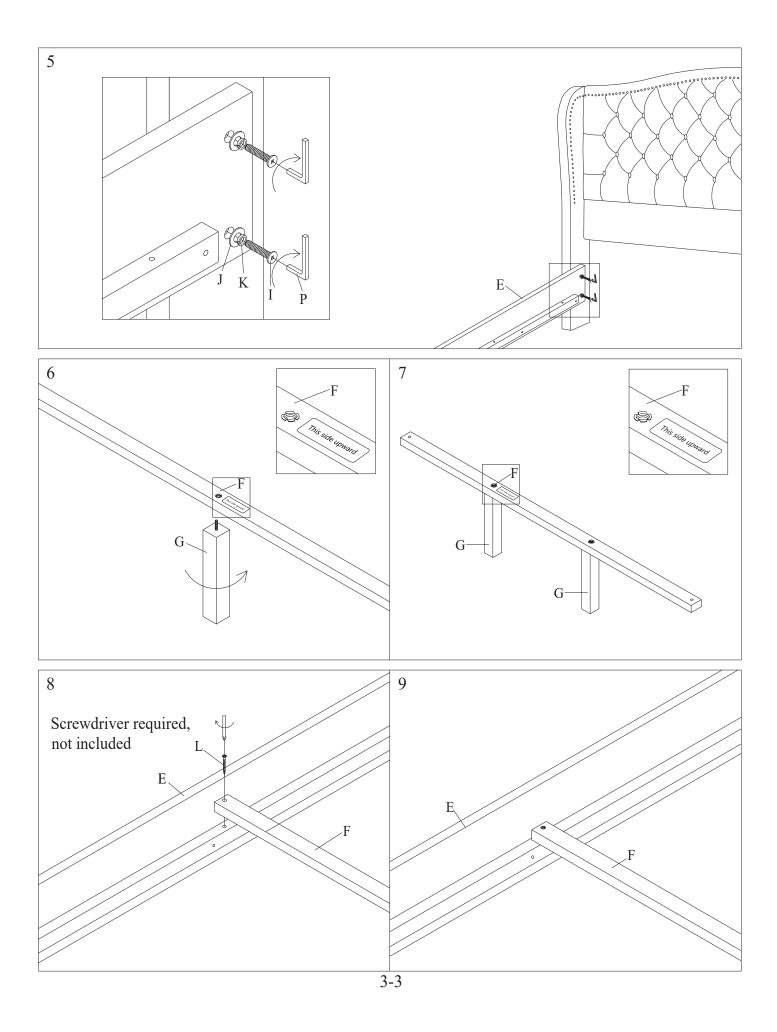

Please leave bolts loosened until all bolts are placed before tightening completely.

| Part# | Picture | Description         | QTY | Location                   | Part# | Picture    | Description         | QTY | Location         |
|-------|---------|---------------------|-----|----------------------------|-------|------------|---------------------|-----|------------------|
| G     |         | Center leg          | 8   | Wrapped in a non-woven bag | M     | <b>*</b> 0 | Bolt Ø6x30mm        | 6   | Already in Place |
| Н     |         | Legs                | 2   | Wrapped in a non-woven bag | N     | 0          | Flat Washer Ø6x20mm | 6   | Already in Place |
| I     | 1       | Bolt Ø8x60mm        | 12  | Hardware Pack              | 0     | Ø          | Spring Washer Ø6    | 6   | Already in Place |
| J     | 0       | Flat Washer Ø8x25mm | 12  | Hardware Pack              | P     |            | "L" Wrenches Ø5     | 1   | Hardware Pack    |
| K     | 0       | Spring Washer Ø8    | 12  | Hardware Pack              | Q     |            | "L" Wrenches Ø4     | 1   | Hardware Pack    |
| L     |         | Screws 4x50mm       | 8   | Hardware Pack              |       |            |                     |     |                  |