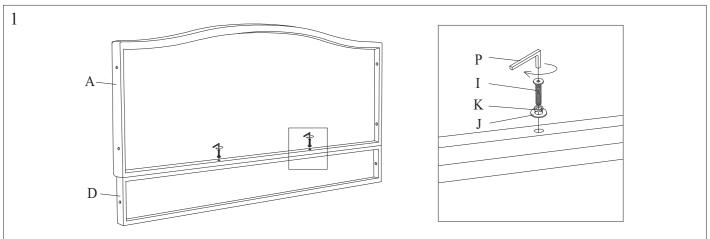

Please leave bolts loosened until all bolts are placed before tightening completely.

| Part# | Picture | Description         | QTY | Location                   | Part# | Picture    | Description         | QTY | Location         |
|-------|---------|---------------------|-----|----------------------------|-------|------------|---------------------|-----|------------------|
| G     |         | Center leg          | 8   | Wrapped in a non-woven bag | M     | <b>*</b> 0 | Bolt Ø6x30mm        | 6   | Already in Place |
| Н     |         | Legs                | 2   | Wrapped in a non-woven bag | N     | 0          | Flat Washer Ø6x20mm | 6   | Already in Place |
| I     | 1       | Bolt Ø8x60mm        | 12  | Hardware Pack              | 0     | Ø          | Spring Washer Ø6    | 6   | Already in Place |
| J     | 0       | Flat Washer Ø8x25mm | 12  | Hardware Pack              | P     |            | "L" Wrenches Ø5     | 1   | Hardware Pack    |
| K     | 0       | Spring Washer Ø8    | 12  | Hardware Pack              | Q     |            | "L" Wrenches Ø4     | 1   | Hardware Pack    |
| L     |         | Screws 4x50mm       | 8   | Hardware Pack              |       |            |                     |     |                  |