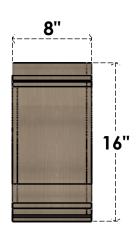

# FRONT PROFILE

#### ITEM NUMBER: CORU08X16X16SCRRCPR

8"W X 16"D X 16"H SERIES 1 CLASSIC SCROLL ROUGH CEDAR TIMBERTHANE FAUX WOOD CORBEL, PRIMED