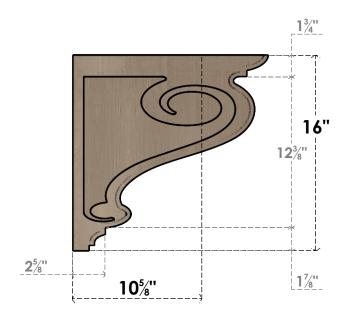

## SIDE PROFILE

#### ITEM NUMBER: CORU08X16X16SCRRCPR

8"W X 16"D X 16"H SERIES 1 CLASSIC SCROLL ROUGH CEDAR TIMBERTHANE FAUX WOOD CORBEL, PRIMED