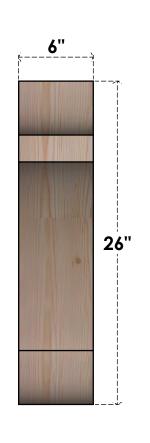

## BRC06X26X26OLY00RDF

6"W X 26"D X 26"H OLYMPIC ROUGH SAWN BRACE, DOUGLAS FIR

SIDE

FRONT

NOTES 1. INSTALLATION TO BE COMPLETED IN ACCORDANCE WITH MANUFACTURER'S SPECIFICATIONS. 2. DRAWING MAY NOT BE TO SCALE