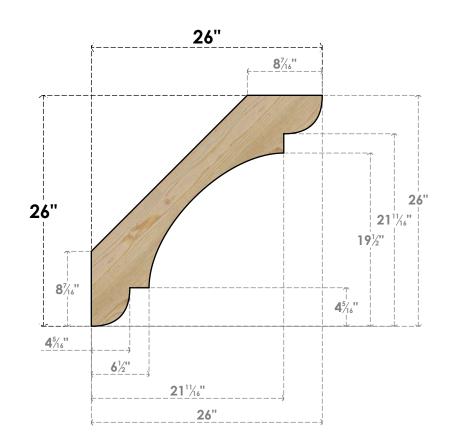

## BRC06X26X26OLY00RDF

6"W X 26"D X 26"H OLYMPIC ROUGH SAWN BRACE, DOUGLAS FIR

SIDE

FRONT

NOTES 1. INSTALLATION TO BE COMPLETED IN ACCORDANCE WITH MANUFACTURER'S SPECIFICATIONS. 2. DRAWING MAY NOT BE TO SCALE