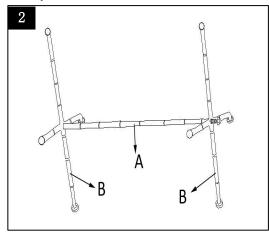

tem may require periodic tightening

## Part List and Hardware List

| Piece | Description      | Picture | Quantity |
|-------|------------------|---------|----------|
| A     | Middle Connector |         | 1 X      |
| В     | Leg              |         | 2 X      |
| С     | Glass Top        |         | 1 X      |



Model # FOX2527

Product Dimensions:37.4"W X 19.7"D X 17"H



## **Preparation**

Before beginning assembly of product, make sure all parts are present. Compare parts with package contents list and hardware contents list.

If any part is missing or damaged, do not attempt to assemble the product.

Estimated Assembly Time: 10 minutes.

Tools Required for Assembly (included):Assembly Fininal



Step 1
Assemble the Middle Connector (A) to one Leg (B) as shown in the picture.



Step 2
Assemble another Leg (B) to the Middle
Connector (A) as shown in the picture.



Step 3
Carefully place the Glass Top ( C ) as shown in the picture.