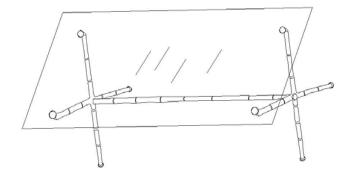

Estimated Assembly Time: 10 minutes.

Tools Required for Assembly (included):Assembly Fininal

Step 1
Assemble the Middle Connector (A) to one Leg (B) as shown in the picture.

Step 2
Assemble another Leg (B) to the Middle
Connector (A) as shown in the picture.