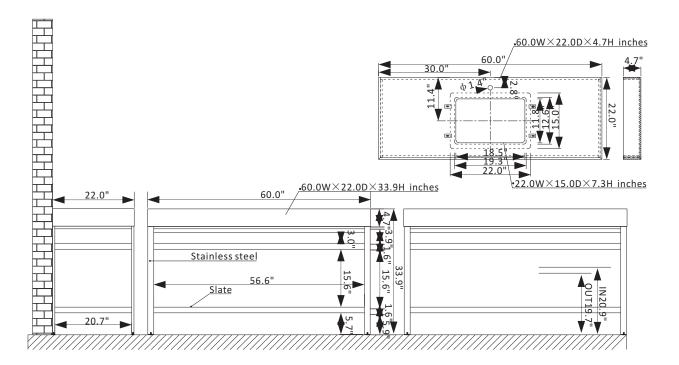

## Vinnova Funes Vanity Collection

## Features

Constructed of high-quality stainless steel with sintered stone for superior durability and stability.

Structure base available in Brushed Gold or Matte Black finish to enhance your décor. Your choice of White or Gray countertop lends a touch of refined opulence.

Large open shelf below provides convenient space for storage or display.

Single, rectangular glazed white ceramic under-mount sink included.

Single, rectangular LED mirror with aluminum frame coordinates perfectly with vanity. Pre-drilled and designed for easy plumbing and faucet installation.