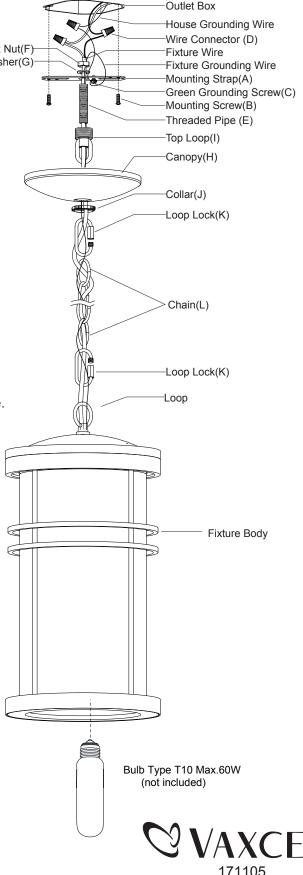

7. Connect one end of the chain to the loop using a loop lock.

T0359

- 8. Connect another end of the chain to top loop by using another loop lock.
- 9. Thread the fixture wire and fixture grounding wire through the top loop, threaded pipe and mounting strap.

- 10. Pull out the source wires from the outlet box. Make wire connections using wire connectors as follows:
  - ---Connect the smooth-coated wire (marked) from the fixture to the black wire from the power source.
  - ---Connect the ribbed-coated wire (unmarked) from the fixture to the white wire from the power source.
  - ---Attach the fixture grounding wire to the mounting strap with the green grounding screw, and then connect it to the house grounding wire with a wire connector.

Carefully put the wires back into the outlet box.

- 11. Attach the canopy to the mounting strap, insert the top loop through hole, and then secure it by tightening collar.
- 12. Install a bulb (not included). Check relamping label at socket area or packaging for maximum allowed wattage.