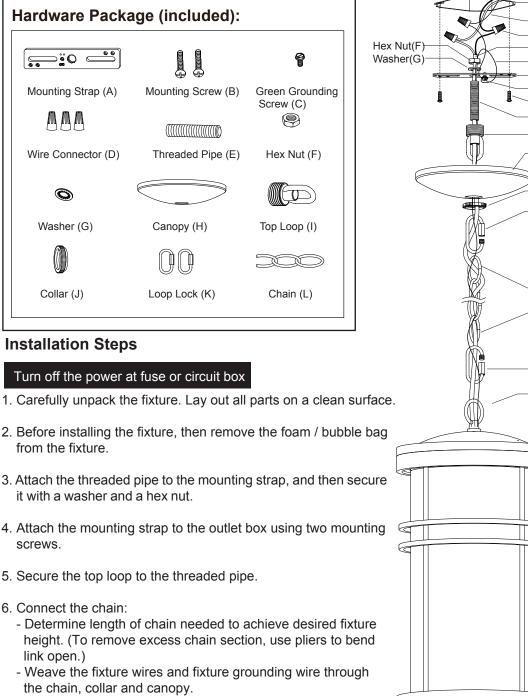

7. Connect one end of the chain to the loop using a loop lock.

T0359

- 8. Connect another end of the chain to top loop by using another loop lock.
- 9. Thread the fixture wire and fixture grounding wire through the top loop, threaded pipe and mounting strap.

- 10. Pull out the source wires from the outlet box. Make wire connections using wire connectors as follows:
  - ---Connect the smooth-coated wire (marked) from the fixture to the black wire from the power source.
  - ---Connect the ribbed-coated wire (unmarked) from the fixture to the white wire from the power source.
  - ---Attach the fixture grounding wire to the mounting strap with the green grounding screw, and then connect it to the house grounding wire with a wire connector.

Carefully put the wires back into the outlet box.

- 11. Attach the canopy to the mounting strap, insert the top loop through hole, and then secure it by tightening collar.
- 12. Install a bulb (not included). Check relamping label at socket area or packaging for maximum allowed wattage.