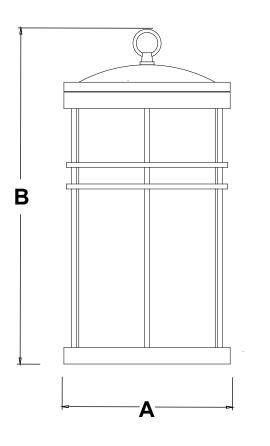

|                    |



A: 8" B: 16"