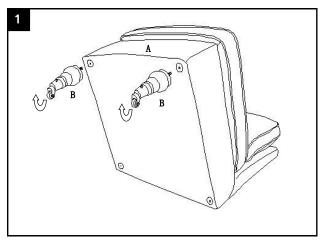

## **Part List and Hardware List**

| PIECE | DESCRIPTION | PICTURE    | QUANTITY |
|-------|-------------|------------|----------|
| А     | Seat        |            | 1X       |
| В     | Front leg   | <b>AND</b> | 2X       |
| С     | Back leg    |            | 2X       |

## **PREPARATION**

Before beginning assembly of product, make sure all parts are present. Compare parts with package contents list and hardware contents list. If any part is missing or damaged, do not attempt to assemble the product. Estimated Assembly Time: 10 minutes.