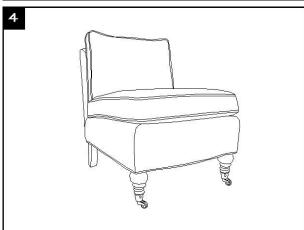

## **Part List and Hardware List**

| PIECE | DESCRIPTION | PICTURE    | QUANTITY |
|-------|-------------|------------|----------|
| А     | Seat        |            | 1X       |
| В     | Front leg   | <b>AND</b> | 2X       |
| С     | Back leg    |            | 2X       |