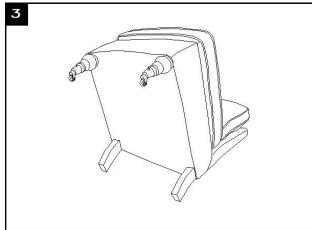

## **Part List and Hardware List**

| PIECE | DESCRIPTION | PICTURE    | QUANTITY |
|-------|-------------|------------|----------|
| А     | Seat        |            | 1X       |
| В     | Front leg   | <b>AND</b> | 2X       |
| С     | Back leg    |            | 2X       |

## **PREPARATION**

Before beginning assembly of product, make sure all parts are present. Compare parts with package contents list and hardware contents list. If any part is missing or damaged, do not attempt to assemble the product. Estimated Assembly Time: 10 minutes.