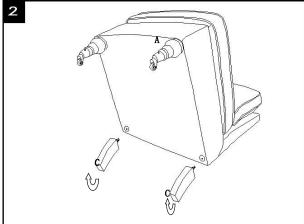

## **Part List and Hardware List**

| PIECE | DESCRIPTION | PICTURE    | QUANTITY |
|-------|-------------|------------|----------|
| А     | Seat        |            | 1X       |
| В     | Front leg   | <b>AND</b> | 2X       |
| С     | Back leg    |            | 2X       |

## **PREPARATION**

Before beginning assembly of product, make sure all parts are present. Compare parts with package contents list and hardware contents list. If any part is missing or damaged, do not attempt to assemble the product. Estimated Assembly Time: 10 minutes.