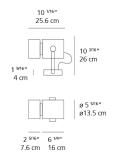

ature) | 3000K                 |
| CRI (Color Rendering Index)        | >80                   |
| Life expectancy                    | 50000Hrs              |
| Control type                       | On/Off                |
| Input Voltage                      | 120-277V              |
| Driver                             | ROAL - 1 x RSLD035-12 |
| BUG Rating                         | B2-U0-G0              |

#### Features & Accessories =

- Consists of an adjustable lighting unit and terminal board
- Rotation on base +/-180°, body tilting on bracket +/-130°, allowing accurate adjustment
- Positioning is maintained by means of locking dowels
- Electronic driver integrated
- Standard non dimmable
- For dimming options, please consult with your Artemide Sales Representative

## Dimensions =



### Packaging =

1 Box

1 x 20" x 13-3/8" x 14-3/8" / 11.58 lbs - 50.7 cm x 33.7 cm x 36.3 cm / 5.252 kg

## Light distribution —

Direct



## Luminaire weight —

8.26 lbs / 3.75 kg

Warranty -

5 year limited warranty

Red = Max Cd. Through Vertical plane
Blue = Max Cd. Through Horizontal plane