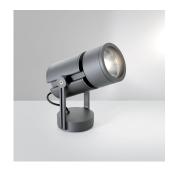

#### Collection =

Outdoor

### Materials =

- Body in aluminum
- Silicon-sealed silk-screened tempered glass
- Optical unit made of a PMMA lens and an anodized aluminum reflector

#### Features & Accessories =

- Consists of an adjustable lighting unit and terminal board
- Rotation on base +/-180°, body tilting on bracket +/-130°, allowing accurate adjustment
- Positioning is maintained by means of locking dowels
- Electronic driver integrated
- Standard non dimmable
- For dimming options, please consult with your Artemide Sales Representative