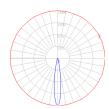

## Light distribution —

Direct

## Luminaire weight —

8.26 lbs / 3.75 kg

Warranty -

5 year limited warranty

Red = Max Cd. Through Vertical plane
Blue = Max Cd. Through Horizontal plane