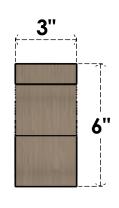

### ITEM NUMBER: CORU03X18X06GARRCPR

3"W X 18"D X 6"H SERIES 3 THIN GARNER ROUGH CEDAR TIMBERTHANE FAUX WOOD CORBEL, PRIMED

## **FRONT PROFILE**