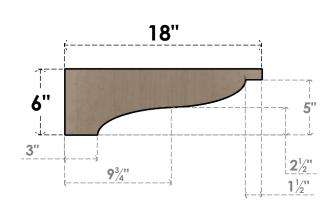

### ITEM NUMBER: CORU03X18X06GARRCPR

3"W X 18"D X 6"H SERIES 3 THIN GARNER ROUGH CEDAR TIMBERTHANE FAUX WOOD CORBEL, PRIMED

## SIDE PROFILE