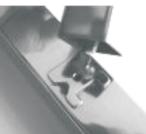

# WALL MOUNT INSTALLATION

Please refer to all the following steps if the wall brackets require assembly. If the wall brackets are already fixed to the vertical bars refer to steps 5-12.

- 3. Screw down the