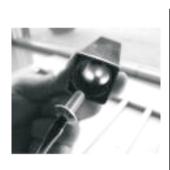

- 11. As shown in the picture, screw the grab screw (2) into the bracket hole (1) using the provided Allen tool; fix the bracket (1) onto the bush or short tube (3).
- 12. Fix the remaining three brackets by repeating step 11.