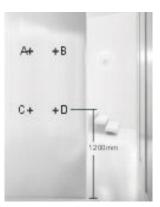

Drill a pilot hole into each marked point.

- 8. Completely hammer the anchors (5) into the pilot holes.
- 9. Insert the long screw (4) through a bush or short tube (3), then screw into the wall anchor (5).
- 10. Install the bracket onto the bush or short tube.