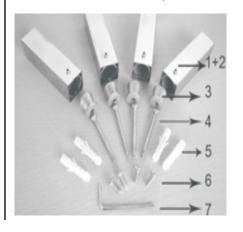

Drill a pilot hole into each marked point.

- 8. Completely hammer the anchors (5) into the pilot holes.
- 9. Insert the long screw (4) through a bush or short tube (3), then screw into the wall anchor (5).
- 10. Install the bracket onto the bush or short tube.

- 11. As shown in the picture, screw the grab screw (2) into the bracket hole (1) using the provided Allen tool; fix the bracket (1) onto the bush or short tube (3).
- 12. Fix the remaining three brackets by repeating step 11.