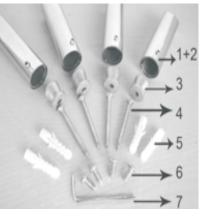

Drill a pilot hole into each marked point.

- 8. Completely hammer the anchors (5) into the pilot holes.
- 9. Insert the long screw (4) through a bush or short tube (3), then screw into the wall anchor (5).
- 10. Install the bracket onto the bush or short tube.

- 11. As shown in the picture, screw the grab screw (2) into the bracket hole (1) using the provided Allen tool; fix the bracket (1) onto the bush or short tube (3).
- 12. Fix the remaining three brackets by repeating step 11.