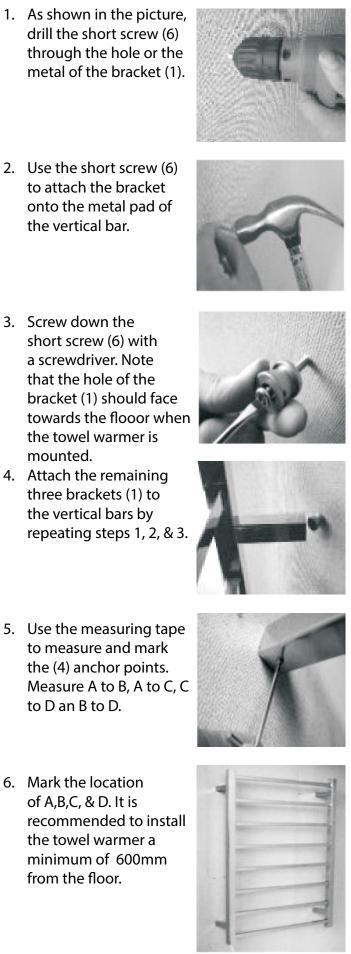

# WALL MOUNT INSTALLATION

Please refer to all the following steps if the wall brackets require assembly. If the wall brackets are already fixed to the vertical bars refer to steps 5-12.

- 3. Screw down the

Drill a pilot hole into each marked point.

- 8. Completely hammer the anchors (5) into the pilot holes.
- 9. Insert the long screw (4) through a bush or short tube (3), then screw into the wall anchor (5).
- 10. Install the bracket onto the bush or short tube.

- 11. As shown in the picture, screw the grab screw (2) into the bracket hole (1) using the provided Allen tool; fix the bracket (1) onto the bush or short tube (3).
- 12. Fix the remaining three brackets by repeating step 11.