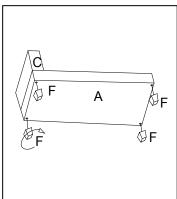

Please follow the drawings below to assemble the item.

Legs and hardware are stored in small carton box as shown in drawing, please take out for assembly.

1

Step 3

Step 5

Κ

Step 7

Step 4

## H O M EVEC A N C E

#9507DGY/GRY/CHC-5 LSF/RSF REVERSIBLE CHAISE

Configuration#2

| COMPONENT LIST |                                        |     |                        |
|----------------|----------------------------------------|-----|------------------------|
| NO.            | DRAWING                                | QTY | DESCRIPTION            |
| А              |                                        | 1   | CHAISE SEAT            |
| В              |                                        | 1   | FRONT CHAISE BACK REST |
| С              |                                        | 1   | LSF CHAISE BACK REST   |
| D              |                                        | 1   | RSF CHAISE BACK REST   |
| E1             |                                        | 2   | SEAT CUSHION           |
| E2             |                                        | 1   | SEAT CUSHION           |
| F1             | E                                      | 1   | FRONT BACK CUSHION     |
| F2             | EH                                     | 1   | MIDDLE BACK CUSHION    |
| F3             | THE STREET                             | 1   | REAR BACK CUSHION      |
| G              | $\bigcirc$                             | 4   | LEG                    |
| Н              | $\bigcirc$                             | 6   | FLAT WASHER            |
| Ι              |                                        | 6   | NUT                    |
| J              | (IIIIIIIIIIIIIIIIIIIIIIIIIIIIIIIIIIIII | 6   | BOLT                   |