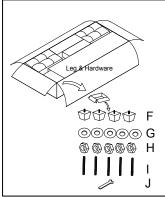

#9507DGY/GRY/CHC-5 LSF/RSF REVERSIBLE CHAISE

Configuration#1

| NO.            | DRAWING        | QTY | DESCRIPTION            |
|----------------|----------------|-----|------------------------|
| A              |                | 1   | CHAISE SEAT            |
| В              |                | 1   | FRONT CHAISE BACK REST |
| С              |                | 1   | LSF CHAISE BACK REST   |
| D              |                | 1   | RSF CHAISE BACK REST   |
| E1             |                | 2   | SEAT CUSHION           |
| E2             | E              | 1   | SEAT CUSHION           |
| F1             | EB             | 1   | FRONT BACK CUSHION     |
| F <sub>2</sub> | VIII           | 1   | MIDDLE BACK CUSHION    |
| F3             | H              | 1   | REAR BACK CUSHION      |
| G              |                | 4   | LEG                    |
| Н              | $\bigcirc$     | 6   | FLAT WASHER            |
| Ι              | <sup>(</sup> ) | 6   | NUT                    |
| J              |                | 6   | BOLT                   |
| K              |                | 1   | OPEN WRENCH            |

Please follow the drawings below to assemble the item.

Legs and hardware are stored in small carton box as shown in drawing, please take out for assembly.

Step 4

Step 7

Step 8

#9507DGY/GRY/CHC-3 LSF/RSF REVERSIBLE SOFA W/DROP DOWN CPU HOLDER