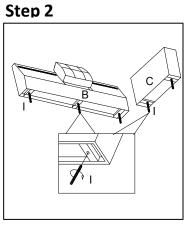

Please follow the drawings below to assemble the item.

Legs and hardware are stored in small carton box as shown in drawing, please take out for assembly.

Step 1

Step 5

Step 6

Step 7

Step 3

Step 8