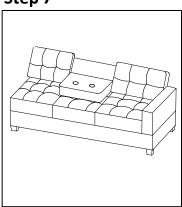

Configuration#1

| COMPONENT LIST |
|----------------|
|----------------|

| NO. | DRAWING          | QTY | DESCRIPTION                      |
|-----|------------------|-----|----------------------------------|
| A   |                  | 1   | SOFA SEAT                        |
| В   |                  | 1   | BACK FRAME WITH MIDDLE BACK REST |
| С   |                  | 1   | ARM                              |
| D   |                  | 3   | SOFA SEAT CUSHION                |
| Е   | EE               | 2   | SOFA BACK CUSHION                |
| F   |                  | 4   | LEG                              |
| G   | $\bigcirc$       | 5   | FLAT WASHER                      |
| Н   |                  | 5   | NUT                              |
| I   | (annananananana) | 5   | BOLT                             |
| J   |                  | 1   | OPEN WRENCH                      |

Please follow the drawings below to assemble the item.

Legs and hardware are stored in small carton box as shown in drawing, please take out for assembly.

Step 1

Step 5

Step 6

Step 7

Step 3

Step 8