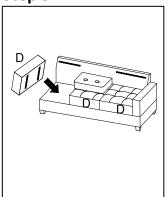

Please follow the drawings below to assemble the item.

Legs and hardware are stored in small carton box as shown in drawing, please take out for assembly.

Step 1

Step 5

Step 6

Step 7

Step 3

Step 8

Configuration#1

| COMPONENT LIST |
|----------------|
|----------------|

| NO. | DRAWING          | QTY | DESCRIPTION                      |
|-----|------------------|-----|----------------------------------|
| A   |                  | 1   | SOFA SEAT                        |
| В   |                  | 1   | BACK FRAME WITH MIDDLE BACK REST |
| С   |                  | 1   | ARM                              |
| D   |                  | 3   | SOFA SEAT CUSHION                |
| Е   | EE               | 2   | SOFA BACK CUSHION                |
| F   |                  | 4   | LEG                              |
| G   | $\bigcirc$       | 5   | FLAT WASHER                      |
| Н   |                  | 5   | NUT                              |
| I   | (annananananana) | 5   | BOLT                             |
| J   |                  | 1   | OPEN WRENCH                      |