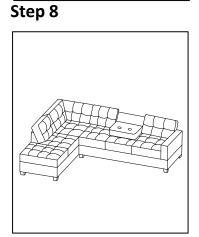

Please follow the drawings below to assemble the item.

Legs and hardware are stored in small carton box as shown in drawing, please take out for assembly.

Step 4

Step 7

Step 8

#9507DGY/GRY/CHC-3 LSF/RSF REVERSIBLE SOFA W/DROP DOWN CPU HOLDER

Please follow the drawings below to assemble the item.

Legs and hardware are stored in small carton box as shown in drawing, please take out for assembly.

Step 1

Step 5

Step 6

Step 7

Step 3

Step 8

Please follow the drawings below to assemble the item.

Legs and hardware are stored in small carton box as shown in drawing, please take out for assembly.

Step 4

Step 7

Step 8