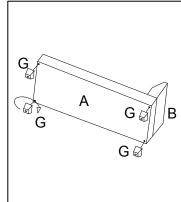

#9507DGY/GRY/CHC-5 LSF/RSF REVERSIBLE CHAISE

Configuration#1

| NO.            | DRAWING        | QTY | DESCRIPTION            |
|----------------|----------------|-----|------------------------|
| A              |                | 1   | CHAISE SEAT            |
| В              |                | 1   | FRONT CHAISE BACK REST |
| С              |                | 1   | LSF CHAISE BACK REST   |
| D              |                | 1   | RSF CHAISE BACK REST   |
| E1             |                | 2   | SEAT CUSHION           |
| E2             | E              | 1   | SEAT CUSHION           |
| F1             | EB             | 1   | FRONT BACK CUSHION     |
| F <sub>2</sub> | VIII           | 1   | MIDDLE BACK CUSHION    |
| F3             | H              | 1   | REAR BACK CUSHION      |
| G              |                | 4   | LEG                    |
| Н              | $\bigcirc$     | 6   | FLAT WASHER            |
| Ι              | <sup>(</sup> ) | 6   | NUT                    |
| J              |                | 6   | BOLT                   |
| K              |                | 1   | OPEN WRENCH            |

## H O M EVEC A N C E

#9507DGY/GRY/CHC-5 LSF/RSF REVERSIBLE CHAISE

Configuration#2

| COMPONENT LIST |                                        |     |                        |
|----------------|----------------------------------------|-----|------------------------|
| NO.            | DRAWING                                | QTY | DESCRIPTION            |
| А              |                                        | 1   | CHAISE SEAT            |
| В              |                                        | 1   | FRONT CHAISE BACK REST |
| С              |                                        | 1   | LSF CHAISE BACK REST   |
| D              |                                        | 1   | RSF CHAISE BACK REST   |
| E1             |                                        | 2   | SEAT CUSHION           |
| E2             |                                        | 1   | SEAT CUSHION           |
| F1             | E                                      | 1   | FRONT BACK CUSHION     |
| F2             | EH                                     | 1   | MIDDLE BACK CUSHION    |
| F3             | THE STREET                             | 1   | REAR BACK CUSHION      |
| G              | $\bigcirc$                             | 4   | LEG                    |
| Н              | $\bigcirc$                             | 6   | FLAT WASHER            |
| Ι              |                                        | 6   | NUT                    |
| J              | (IIIIIIIIIIIIIIIIIIIIIIIIIIIIIIIIIIIII | 6   | BOLT                   |