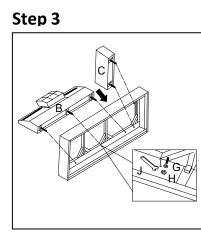

Please follow the drawings below to assemble the item.

Legs and hardware are stored in small carton box as shown in drawing, please take out for assembly.

Step 4

Step 7

Step 8

#9507DGY/GRY/CHC-3 LSF/RSF REVERSIBLE SOFA W/DROP DOWN CPU HOLDER

#9507DGY/GRY/CHC-5 LSF/RSF REVERSIBLE CHAISE

Configuration#1

| NO.            | DRAWING        | QTY | DESCRIPTION            |
|----------------|----------------|-----|------------------------|
| A              |                | 1   | CHAISE SEAT            |
| В              |                | 1   | FRONT CHAISE BACK REST |
| С              |                | 1   | LSF CHAISE BACK REST   |
| D              |                | 1   | RSF CHAISE BACK REST   |
| E1             |                | 2   | SEAT CUSHION           |
| E2             | E              | 1   | SEAT CUSHION           |
| F1             | EB             | 1   | FRONT BACK CUSHION     |
| F <sub>2</sub> | VIII           | 1   | MIDDLE BACK CUSHION    |
| F3             | H              | 1   | REAR BACK CUSHION      |
| G              |                | 4   | LEG                    |
| Н              | $\bigcirc$     | 6   | FLAT WASHER            |
| Ι              | <sup>(</sup> ) | 6   | NUT                    |
| J              |                | 6   | BOLT                   |
| K              |                | 1   | OPEN WRENCH            |