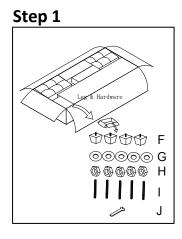

#9507DGY/GRY/CHC-5 LSF/RSF REVERSIBLE CHAISE

Configuration#1

| NO.            | DRAWING        | QTY | DESCRIPTION            |
|----------------|----------------|-----|------------------------|
| A              |                | 1   | CHAISE SEAT            |
| В              |                | 1   | FRONT CHAISE BACK REST |
| С              |                | 1   | LSF CHAISE BACK REST   |
| D              |                | 1   | RSF CHAISE BACK REST   |
| E1             |                | 2   | SEAT CUSHION           |
| E2             | E              | 1   | SEAT CUSHION           |
| F1             | EB             | 1   | FRONT BACK CUSHION     |
| F <sub>2</sub> | VIII           | 1   | MIDDLE BACK CUSHION    |
| F3             | H              | 1   | REAR BACK CUSHION      |
| G              |                | 4   | LEG                    |
| Н              | $\bigcirc$     | 6   | FLAT WASHER            |
| Ι              | <sup>(</sup> ) | 6   | NUT                    |
| J              |                | 6   | BOLT                   |
| K              |                | 1   | OPEN WRENCH            |

Please follow the drawings below to assemble the item.

Legs and hardware are stored in small carton box as shown in drawing, please take out for assembly.

Step 4

Step 7

Step 8

#9507DGY/GRY/CHC-3 LSF/RSF REVERSIBLE SOFA W/DROP DOWN CPU HOLDER