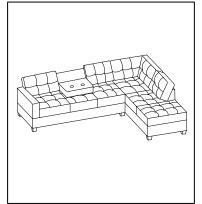

## ITEM NO: 9507DGY/GRY/CHC REVERSIBLE SECTIONAL

Thank you for your purchase of the Homelegance 9507 Reversible Sectional. Your new sectional can be assembled with either a right side facing chaise (configuration #1) or a left side facing chaise (configuration #2). See instructions below.

Configuration#1

see page 2~3 for assembly instruction

see page 4~5 for assembly instruction

CARE INSTRUCTION FOR 100% POLYESTER FURNITURE:

In order to maintain the original appearance of your 100% polyester furniture, please follow below care procedures: