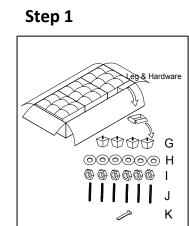

Please follow the drawings below to assemble the item.

Legs and hardware are stored in small carton box as shown in drawing, please take out for assembly.

Step 4

Step 7

Step 8

#9507DGY/GRY/CHC-3 LSF/RSF REVERSIBLE SOFA W/DROP DOWN CPU HOLDER