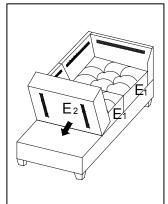

#9507DGY/GRY/CHC-5 LSF/RSF REVERSIBLE CHAISE

Configuration#1

| NO.            | DRAWING        | QTY | DESCRIPTION            |
|----------------|----------------|-----|------------------------|
| A              |                | 1   | CHAISE SEAT            |
| В              |                | 1   | FRONT CHAISE BACK REST |
| С              |                | 1   | LSF CHAISE BACK REST   |
| D              |                | 1   | RSF CHAISE BACK REST   |
| E1             |                | 2   | SEAT CUSHION           |
| E2             | E              | 1   | SEAT CUSHION           |
| F1             | EB             | 1   | FRONT BACK CUSHION     |
| F <sub>2</sub> | VIII           | 1   | MIDDLE BACK CUSHION    |
| F3             | H              | 1   | REAR BACK CUSHION      |
| G              |                | 4   | LEG                    |
| Н              | $\bigcirc$     | 6   | FLAT WASHER            |
| Ι              | <sup>(</sup> ) | 6   | NUT                    |
| J              |                | 6   | BOLT                   |
| K              |                | 1   | OPEN WRENCH            |

Please follow the drawings below to assemble the item.

Legs and hardware are stored in small carton box as shown in drawing, please take out for assembly.

Step 4

Step 7

Step 8

#9507DGY/GRY/CHC-3 LSF/RSF REVERSIBLE SOFA W/DROP DOWN CPU HOLDER