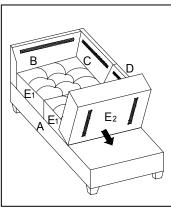

Please follow the drawings below to assemble the item.

Legs and hardware are stored in small carton box as shown in drawing, please take out for assembly.

Step 4

Step 7

Step 8

#9507DGY/GRY/CHC-3 LSF/RSF REVERSIBLE SOFA W/DROP DOWN CPU HOLDER

Please follow the drawings below to assemble the item.

Legs and hardware are stored in small carton box as shown in drawing, please take out for assembly.

1

Step 3

Step 5

Κ

Step 7

Step 4