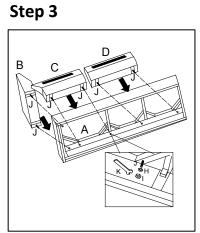

Please follow the drawings below to assemble the item.

Legs and hardware are stored in small carton box as shown in drawing, please take out for assembly.

Step 4

Step 7

Step 8

#9507DGY/GRY/CHC-3 LSF/RSF REVERSIBLE SOFA W/DROP DOWN CPU HOLDER

Please follow the drawings below to assemble the item.

Legs and hardware are stored in small carton box as shown in drawing, please take out for assembly.

1

Step 3

Step 5

Κ

Step 7

Step 4