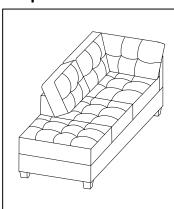

#9507DGY/GRY/CHC-5 LSF/RSF REVERSIBLE CHAISE

Configuration#1

| NO.            | DRAWING        | QTY | DESCRIPTION            |
|----------------|----------------|-----|------------------------|
| A              |                | 1   | CHAISE SEAT            |
| В              |                | 1   | FRONT CHAISE BACK REST |
| С              |                | 1   | LSF CHAISE BACK REST   |
| D              |                | 1   | RSF CHAISE BACK REST   |
| E1             |                | 2   | SEAT CUSHION           |
| E2             | E              | 1   | SEAT CUSHION           |
| F1             | EB             | 1   | FRONT BACK CUSHION     |
| F <sub>2</sub> | VIII           | 1   | MIDDLE BACK CUSHION    |
| F3             | H              | 1   | REAR BACK CUSHION      |
| G              |                | 4   | LEG                    |
| Н              | $\bigcirc$     | 6   | FLAT WASHER            |
| Ι              | <sup>(</sup> ) | 6   | NUT                    |
| J              |                | 6   | BOLT                   |
| K              |                | 1   | OPEN WRENCH            |

Please follow the drawings below to assemble the item.

Legs and hardware are stored in small carton box as shown in drawing, please take out for assembly.

Step 4

Step 7

Step 8

#9507DGY/GRY/CHC-3 LSF/RSF REVERSIBLE SOFA W/DROP DOWN CPU HOLDER