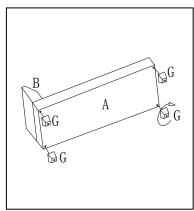

Please follow the drawings below to assemble the item.

Legs and hardware are stored in small carton box as shown in drawing, please take out for assembly.

Step 4

Step 7

Step 8

#9507DGY/GRY/CHC-3 LSF/RSF REVERSIBLE SOFA W/DROP DOWN CPU HOLDER

Please follow the drawings below to assemble the item.

Legs and hardware are stored in small carton box as shown in drawing, please take out for assembly.

1

Step 3

Step 5

Κ

Step 7

Step 4