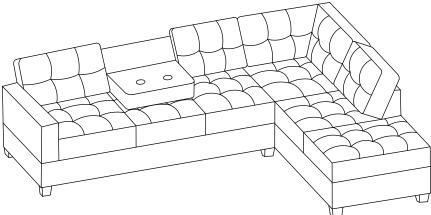

## ITEM NO: 9507DGY/GRY/CHC REVERSIBLE SECTIONAL

Thank you for your purchase of the Homelegance 9507 Reversible Sectional. Your new sectional can be assembled with either a right side facing chaise (configuration #1) or a left side facing chaise (configuration #2). See instructions below.

Configuration#1

see page 2~3 for assembly instruction

see page 4~5 for assembly instruction

CARE INSTRUCTION FOR 100% POLYESTER FURNITURE:

In order to maintain the original appearance of your 100% polyester furniture, please follow below care procedures: