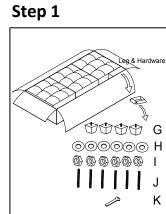

Configuration#1

| COMPONENT LIST |
|----------------|
|----------------|

| NO. | DRAWING          | QTY | DESCRIPTION                      |
|-----|------------------|-----|----------------------------------|
| A   |                  | 1   | SOFA SEAT                        |
| В   |                  | 1   | BACK FRAME WITH MIDDLE BACK REST |
| С   |                  | 1   | ARM                              |
| D   |                  | 3   | SOFA SEAT CUSHION                |
| Е   | EE               | 2   | SOFA BACK CUSHION                |
| F   |                  | 4   | LEG                              |
| G   | $\bigcirc$       | 5   | FLAT WASHER                      |
| Н   |                  | 5   | NUT                              |
| I   | (annananananana) | 5   | BOLT                             |
| J   |                  | 1   | OPEN WRENCH                      |

Please follow the drawings below to assemble the item.

Legs and hardware are stored in small carton box as shown in drawing, please take out for assembly.

Step 1

Step 5

Step 6

Step 7

Step 3

Step 8