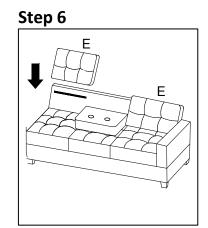

Please follow the drawings below to assemble the item.

Legs and hardware are stored in small carton box as shown in drawing, please take out for assembly.

Step 1

Step 5

Step 6

Step 7

Step 3

Step 8

Configuration#1

| COMPONENT LIST |
|----------------|
|----------------|

| NO. | DRAWING          | QTY | DESCRIPTION                      |
|-----|------------------|-----|----------------------------------|
| A   |                  | 1   | SOFA SEAT                        |
| В   |                  | 1   | BACK FRAME WITH MIDDLE BACK REST |
| С   |                  | 1   | ARM                              |
| D   |                  | 3   | SOFA SEAT CUSHION                |
| Е   | EE               | 2   | SOFA BACK CUSHION                |
| F   |                  | 4   | LEG                              |
| G   | $\bigcirc$       | 5   | FLAT WASHER                      |
| Н   |                  | 5   | NUT                              |
| I   | (annananananana) | 5   | BOLT                             |
| J   |                  | 1   | OPEN WRENCH                      |