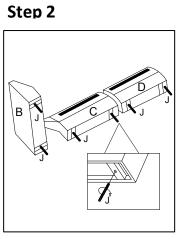

Please follow the drawings below to assemble the item.

Legs and hardware are stored in small carton box as shown in drawing, please take out for assembly.

Step 4

Step 7

Step 8

#9507DGY/GRY/CHC-3 LSF/RSF REVERSIBLE SOFA W/DROP DOWN CPU HOLDER

Please follow the drawings below to assemble the item.

Legs and hardware are stored in small carton box as shown in drawing, please take out for assembly.

1

Step 3

Step 5

Κ

Step 7

Step 4