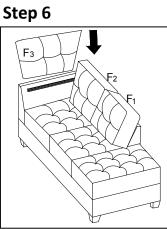

#9507DGY/GRY/CHC-5 LSF/RSF REVERSIBLE CHAISE

Configuration#1

| NO.            | DRAWING        | QTY | DESCRIPTION            |
|----------------|----------------|-----|------------------------|
| A              |                | 1   | CHAISE SEAT            |
| В              |                | 1   | FRONT CHAISE BACK REST |
| С              |                | 1   | LSF CHAISE BACK REST   |
| D              |                | 1   | RSF CHAISE BACK REST   |
| E1             |                | 2   | SEAT CUSHION           |
| E2             | E              | 1   | SEAT CUSHION           |
| F1             | EB             | 1   | FRONT BACK CUSHION     |
| F <sub>2</sub> | VIII           | 1   | MIDDLE BACK CUSHION    |
| F3             | H              | 1   | REAR BACK CUSHION      |
| G              |                | 4   | LEG                    |
| Н              | $\bigcirc$     | 6   | FLAT WASHER            |
| Ι              | <sup>(</sup> ) | 6   | NUT                    |
| J              |                | 6   | BOLT                   |
| K              |                | 1   | OPEN WRENCH            |

Please follow the drawings below to assemble the item.

Legs and hardware are stored in small carton box as shown in drawing, please take out for assembly.

Step 4

Step 7

Step 8

#9507DGY/GRY/CHC-3 LSF/RSF REVERSIBLE SOFA W/DROP DOWN CPU HOLDER