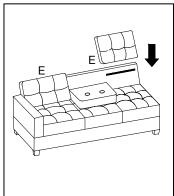

Please follow the drawings below to assemble the item.

Legs and hardware are stored in small carton box as shown in drawing, please take out for assembly.

Step 1

Step 5

Step 6

Step 7

Step 3

Step 8

Configuration#1

| COMPONENT LIST |
|----------------|
|----------------|

| NO. | DRAWING          | QTY | DESCRIPTION                      |
|-----|------------------|-----|----------------------------------|
| A   |                  | 1   | SOFA SEAT                        |
| В   |                  | 1   | BACK FRAME WITH MIDDLE BACK REST |
| С   |                  | 1   | ARM                              |
| D   |                  | 3   | SOFA SEAT CUSHION                |
| Е   | EE               | 2   | SOFA BACK CUSHION                |
| F   |                  | 4   | LEG                              |
| G   | $\bigcirc$       | 5   | FLAT WASHER                      |
| Н   |                  | 5   | NUT                              |
| I   | (annananananana) | 5   | BOLT                             |
| J   |                  | 1   | OPEN WRENCH                      |