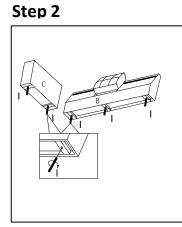

Please follow the drawings below to assemble the item.

Legs and hardware are stored in small carton box as shown in drawing, please take out for assembly.

Step 4

Step 7

Step 8

#9507DGY/GRY/CHC-3 LSF/RSF REVERSIBLE SOFA W/DROP DOWN CPU HOLDER

#9507DGY/GRY/CHC-5 LSF/RSF REVERSIBLE CHAISE

Configuration#1

| NO.            | DRAWING        | QTY | DESCRIPTION            |
|----------------|----------------|-----|------------------------|
| A              |                | 1   | CHAISE SEAT            |
| В              |                | 1   | FRONT CHAISE BACK REST |
| С              |                | 1   | LSF CHAISE BACK REST   |
| D              |                | 1   | RSF CHAISE BACK REST   |
| E1             |                | 2   | SEAT CUSHION           |
| E2             | E              | 1   | SEAT CUSHION           |
| F1             | EB             | 1   | FRONT BACK CUSHION     |
| F <sub>2</sub> | VIII           | 1   | MIDDLE BACK CUSHION    |
| F3             | H              | 1   | REAR BACK CUSHION      |
| G              |                | 4   | LEG                    |
| Н              | $\bigcirc$     | 6   | FLAT WASHER            |
| Ι              | <sup>(</sup> ) | 6   | NUT                    |
| J              |                | 6   | BOLT                   |
| K              |                | 1   | OPEN WRENCH            |