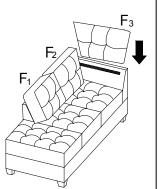

#9507DGY/GRY/CHC-5 LSF/RSF REVERSIBLE CHAISE

Configuration#1

| NO.            | DRAWING        | QTY | DESCRIPTION            |
|----------------|----------------|-----|------------------------|
| A              |                | 1   | CHAISE SEAT            |
| В              |                | 1   | FRONT CHAISE BACK REST |
| С              |                | 1   | LSF CHAISE BACK REST   |
| D              |                | 1   | RSF CHAISE BACK REST   |
| E1             |                | 2   | SEAT CUSHION           |
| E2             | E              | 1   | SEAT CUSHION           |
| F1             | EB             | 1   | FRONT BACK CUSHION     |
| F <sub>2</sub> | VIII           | 1   | MIDDLE BACK CUSHION    |
| F3             | H              | 1   | REAR BACK CUSHION      |
| G              |                | 4   | LEG                    |
| Н              | $\bigcirc$     | 6   | FLAT WASHER            |
| Ι              | <sup>(</sup> ) | 6   | NUT                    |
| J              |                | 6   | BOLT                   |
| K              |                | 1   | OPEN WRENCH            |

Please follow the drawings below to assemble the item.

Legs and hardware are stored in small carton box as shown in drawing, please take out for assembly.

Step 4

Step 7

Step 8

#9507DGY/GRY/CHC-3 LSF/RSF REVERSIBLE SOFA W/DROP DOWN CPU HOLDER