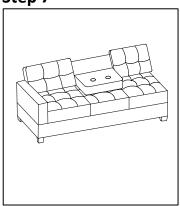

Please follow the drawings below to assemble the item.

Legs and hardware are stored in small carton box as shown in drawing, please take out for assembly.

Step 4

Step 7

Step 8

#9507DGY/GRY/CHC-3 LSF/RSF REVERSIBLE SOFA W/DROP DOWN CPU HOLDER