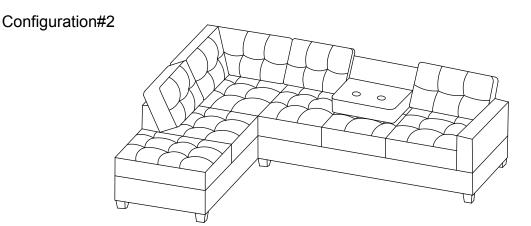

## H O M EVEC A N C E

#9507DGY/GRY/CHC-5 LSF/RSF REVERSIBLE CHAISE

Configuration#2

| COMPONENT LIST |                                        |     |                        |
|----------------|----------------------------------------|-----|------------------------|
| NO.            | DRAWING                                | QTY | DESCRIPTION            |
| А              |                                        | 1   | CHAISE SEAT            |
| В              |                                        | 1   | FRONT CHAISE BACK REST |
| С              |                                        | 1   | LSF CHAISE BACK REST   |
| D              |                                        | 1   | RSF CHAISE BACK REST   |
| E1             |                                        | 2   | SEAT CUSHION           |
| E2             |                                        | 1   | SEAT CUSHION           |
| F1             | E                                      | 1   | FRONT BACK CUSHION     |
| F2             | EH                                     | 1   | MIDDLE BACK CUSHION    |
| F3             | THE STREET                             | 1   | REAR BACK CUSHION      |
| G              | $\bigcirc$                             | 4   | LEG                    |
| Н              | $\bigcirc$                             | 6   | FLAT WASHER            |
| Ι              |                                        | 6   | NUT                    |
| J              | (IIIIIIIIIIIIIIIIIIIIIIIIIIIIIIIIIIIII | 6   | BOLT                   |

**OPEN WRENCH** 

#9507DGY/GRY/CHC-3 LSF/RSF REVERSIBLE SOFA W/DROP DOWN CPU HOLDER

Configuration#2