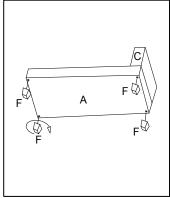

Configuration#1

| COMPONENT LIST |
|----------------|
|----------------|

| NO. | DRAWING          | QTY | DESCRIPTION                      |
|-----|------------------|-----|----------------------------------|
| A   |                  | 1   | SOFA SEAT                        |
| В   |                  | 1   | BACK FRAME WITH MIDDLE BACK REST |
| С   |                  | 1   | ARM                              |
| D   |                  | 3   | SOFA SEAT CUSHION                |
| Е   | EE               | 2   | SOFA BACK CUSHION                |
| F   |                  | 4   | LEG                              |
| G   | $\bigcirc$       | 5   | FLAT WASHER                      |
| Н   |                  | 5   | NUT                              |
| I   | (annananananana) | 5   | BOLT                             |
| J   |                  | 1   | OPEN WRENCH                      |

Please follow the drawings below to assemble the item.

Legs and hardware are stored in small carton box as shown in drawing, please take out for assembly.

Step 1

Step 5

Step 6

Step 7

Step 3

Step 8