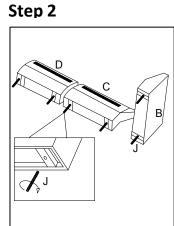

#9507DGY/GRY/CHC-5 LSF/RSF REVERSIBLE CHAISE

Configuration#1

| NO.            | DRAWING        | QTY | DESCRIPTION            |
|----------------|----------------|-----|------------------------|
| A              |                | 1   | CHAISE SEAT            |
| В              |                | 1   | FRONT CHAISE BACK REST |
| С              |                | 1   | LSF CHAISE BACK REST   |
| D              |                | 1   | RSF CHAISE BACK REST   |
| E1             |                | 2   | SEAT CUSHION           |
| E2             | E              | 1   | SEAT CUSHION           |
| F1             | EB             | 1   | FRONT BACK CUSHION     |
| F <sub>2</sub> | VIII           | 1   | MIDDLE BACK CUSHION    |
| F3             | H              | 1   | REAR BACK CUSHION      |
| G              |                | 4   | LEG                    |
| Н              | $\bigcirc$     | 6   | FLAT WASHER            |
| Ι              | <sup>(</sup> ) | 6   | NUT                    |
| J              |                | 6   | BOLT                   |
| K              |                | 1   | OPEN WRENCH            |

Please follow the drawings below to assemble the item.

Legs and hardware are stored in small carton box as shown in drawing, please take out for assembly.

Step 4

Step 7

Step 8

#9507DGY/GRY/CHC-3 LSF/RSF REVERSIBLE SOFA W/DROP DOWN CPU HOLDER