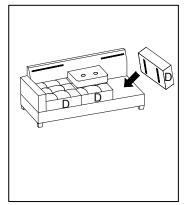

Please follow the drawings below to assemble the item.

Legs and hardware are stored in small carton box as shown in drawing, please take out for assembly.

Step 1

Step 5

Step 6

Step 7

Step 3

Step 8

Configuration#1

| COMPONENT LIST |
|----------------|
|----------------|

| NO. | DRAWING          | QTY | DESCRIPTION                      |
|-----|------------------|-----|----------------------------------|
| A   |                  | 1   | SOFA SEAT                        |
| В   |                  | 1   | BACK FRAME WITH MIDDLE BACK REST |
| С   |                  | 1   | ARM                              |
| D   |                  | 3   | SOFA SEAT CUSHION                |
| Е   | EE               | 2   | SOFA BACK CUSHION                |
| F   |                  | 4   | LEG                              |
| G   | $\bigcirc$       | 5   | FLAT WASHER                      |
| Н   |                  | 5   | NUT                              |
| I   | (annananananana) | 5   | BOLT                             |
| J   |                  | 1   | OPEN WRENCH                      |