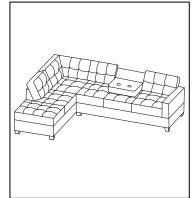

## ITEM NO: 9507DGY/GRY/CHC REVERSIBLE SECTIONAL

Thank you for your purchase of the Homelegance 9507 Reversible Sectional. Your new sectional can be assembled with either a right side facing chaise (configuration #1) or a left side facing chaise (configuration #2). See instructions below.

Configuration#1

see page 2~3 for assembly instruction

see page 4~5 for assembly instruction

CARE INSTRUCTION FOR 100% POLYESTER FURNITURE:

In order to maintain the original appearance of your 100% polyester furniture, please follow below care procedures: