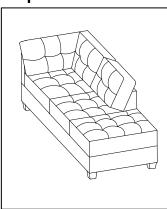

## ITEM NO: 9507DGY/GRY/CHC REVERSIBLE SECTIONAL

Thank you for your purchase of the Homelegance 9507 Reversible Sectional. Your new sectional can be assembled with either a right side facing chaise (configuration #1) or a left side facing chaise (configuration #2). See instructions below.

Configuration#1

see page 2~3 for assembly instruction

see page 4~5 for assembly instruction

CARE INSTRUCTION FOR 100% POLYESTER FURNITURE:

In order to maintain the original appearance of your 100% polyester furniture, please follow below care procedures: