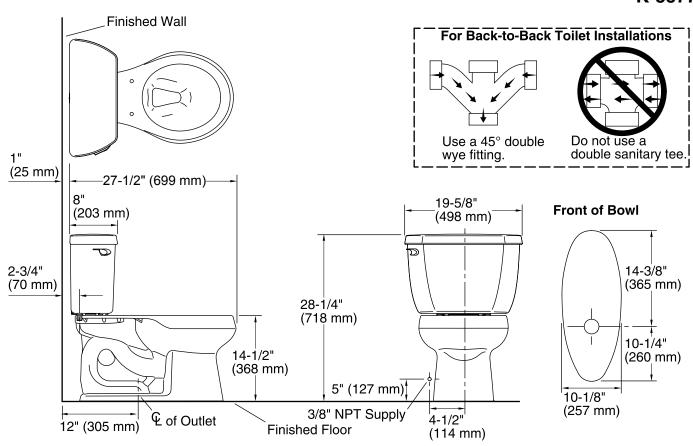

#### **Features**

- Vitreous china.
- Regular height Round-front bowl.
- Class Five® flushing system.
- Includes left-hand polished chrome trip lever.
- 1.28 gpf (4.8 lpf).
- 2-1/8" (54 mm) fully glazed trapway.
- 12" (305 mm) rough-in.
- 10-1/2" (267 mm) x 7-3/4" (197 mm) water area.
- 27-1/2" 699 mm) x 19-5/8" (498 mm) x 28-1/4" (718 mm).
- Floor mount / Floor outlet.

### **Technical Information**

All product dimensions are nominal.

Toilet type: Two-piece, Floor-mount

Waste Outlet: Floor

Bowl shape: Round front
Flush type: Class Five®
Trap passageway: 2-1/8" (54 mm)

Water Consumption

Full: 1.28 gpf (4.8 lpf)

Water surface size: 10-1/2" x 7-3/4" (267 mm x 197 mm)

Rim to water surface: 5-1/4" (133 mm)

Rough-in: 12

Seat-mounting holes: 5-1/2" (140 mm)

#### **Notes**

Install this product according to the installation instructions.

For back-to-back toilet installations: Use only a 45° double wye fitting.