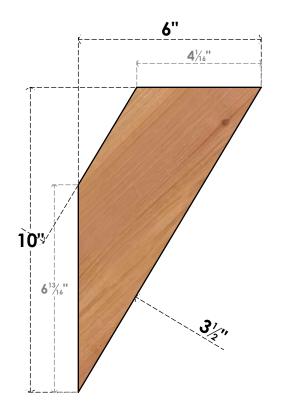

## BRC04X06X10TRA00SWR

## 3 1/2"W X 6"D X 10"H TRADITIONAL SMOOTH BRACE, WESTERN RED CEDAR

## SIDE