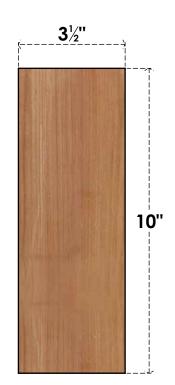

## BRC04X06X10TRA00SWR

## 3 1/2"W X 6"D X 10"H TRADITIONAL SMOOTH BRACE, WESTERN RED CEDAR

## FRONT

**EKENA MILLWORK** 2300 WEST MAIN ST. CLARKSVILLE, TX 75426 TOLL FREE: 866-607-0453 WWW.EKENAMILLWORK.COM

- NOTES 1. INSTALLATION TO BE COMPLETED IN ACCORDANCE WITH MANUFACTURER'S SPECIFICATIONS. 2. DRAWING MAY NOT BE TO SCALE
- - 3. THIS DRAWING IS INTENDED FOR DESIGN AND PLANNING PURPOSES ONLY.