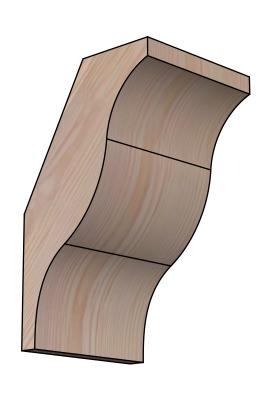

## BRC06X06X10FST00SDF

5 1/2"W X 6"D X 10"H FUNSTON SMOOTH BRACE, DOUGLAS FIR

## **FRONT**

**EKENA MILLWORK** 2300 WEST MAIN ST. CLARKSVILLE, TX 75426 TOLL FREE: 866-607-0453 WWW.EKENAMILLWORK.COM