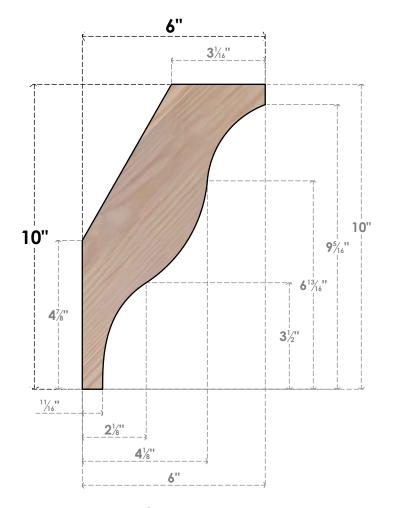

## BRC06X06X10FST00SDF

5 1/2"W X 6"D X 10"H FUNSTON SMOOTH BRACE, DOUGLAS FIR

## SIDE