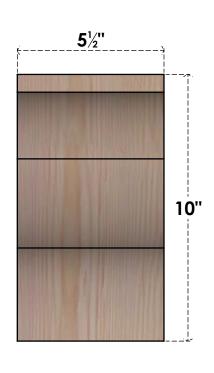

## BRC06X06X10FST00SDF

5 1/2"W X 6"D X 10"H FUNSTON SMOOTH BRACE, DOUGLAS FIR

## SIDE