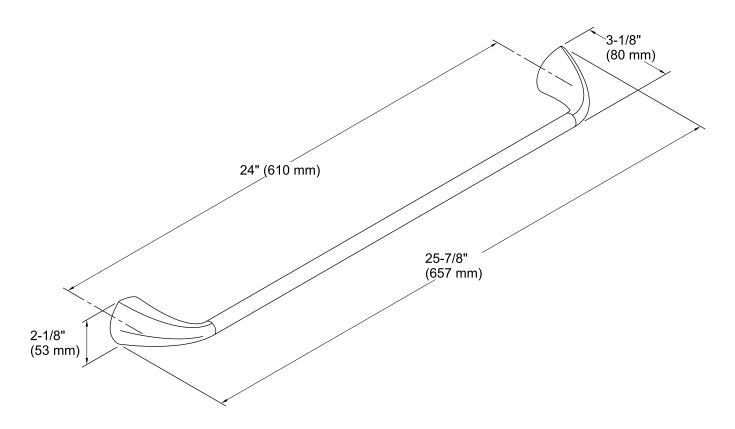

**Features** 

- Premium metal construction for durability.
- KOHLER finishes resist corrosion and tarnish.
- Coordinates with Alteo faucets and accessories.

### Installation

Tools and installation template included.

## **Included Components**

Additional Components: Installation hardware



### Codes/Standards

None Applicable

# KOHLER® Faucet Lifetime Limited Warranty

See website for detailed warranty information.

### **Available Colors/Finishes**

Color tiles intended for reference only.

| Color | Code | Description             |
|-------|------|-------------------------|
|       | CP   | Polished Chrome         |
|       | BN   | Vibrant® Brushed Nickel |
|       | 2BZ  | Oil-Rubbed Bronze       |









### **Technical Information**

All product dimensions are nominal.

#### **Notes**

Install this product according to the installation guide.

CAUTION: Risk of personal injury. Do not install these products in any area where they are likely to be used inadvertently as a grab bar or support bar. These products are not designed or intended for use as a grab bar or support bar.