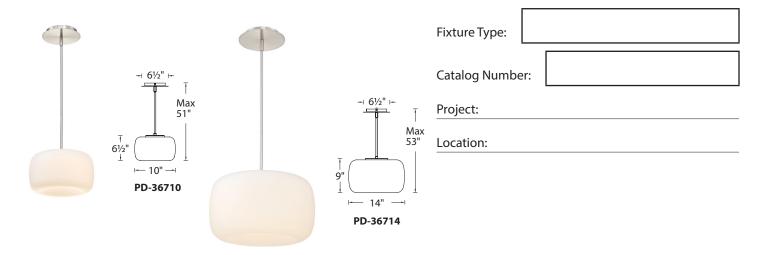

#### **ORDER NUMBER**

|          |     | Watt | LED Lumens | Delivered Lumens | Finish               |
|----------|-----|------|------------|------------------|----------------------|
| PD-36710 | 10" | 9.5W | 820        | 725              | BN Brushed Nickel    |
| PD-36714 | 14" | 18W  | 1620       | 1520             | DIA DIASTICATIVICACI |