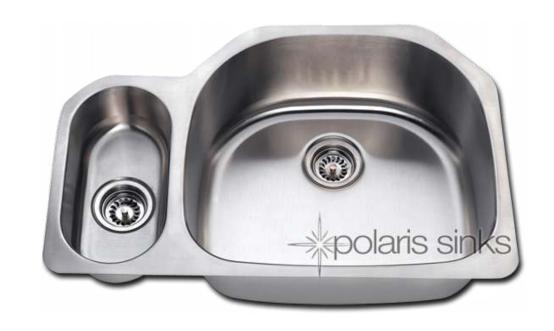

### Undermount Offset Stainless Steel

Stainless Steel Sinks are the most popular choice for today's kitchen. Stainless steel has long been used in kitchen environments for its clean look and durability. Our sinks are made from 304 grade stainless steel that contains 18% chromium and 8-10% nickel and are guaranteed not to rust. This makes the steel "stainless" and is the highest quality steel used in kitchen sinks. The brushed finish of our sinks is preferred over our competitors for its ability to hide small scratches than can occur over time. We warranty all sinks to last the lifetime of your home.

# PR123

32" x 21 1/4" x 5"(L) x 9"(R)