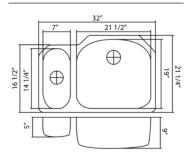

## Technical Specifications

www.polarissinks.com sales@polarissinks.com

### Undermount Offset Stainless Steel

Stainless Steel Sinks are the most popular choice for today's kitchen. Stainless steel has long been used in kitchen environments for its clean look and durability. Our sinks are made from 304 grade stainless steel that contains 18% chromium and 8-10% nickel and are guaranteed not to rust. This makes the steel "stainless" and is the highest quality steel used in kitchen sinks. The brushed finish of our sinks is preferred over our competitors for its ability to hide small scratches than can occur over time. We warranty all sinks to last the lifetime of your home.

#### Dimensions



#### Accessories







# PR123

32" x 21 1/4" x 5"(L) x 9"(R)



#### Features



#### Tech Specs

- -- Certified High Quality 304 Stainless Steel
- -- Heavy 16 or 18 Gauge Steel
- -- Brushed Satin Finish
- -- Thick Sound Dampener Rubber Pad
- -- Fully Insulated

- -- Cardboard Cutout Template Included
- -- Hardware Included
- -- Offset Drain 3 1/2" (89mm) Drain Opening
- -- Lifetime Warranty
- -- cUPC Certified (Uniform Plumbing Code)