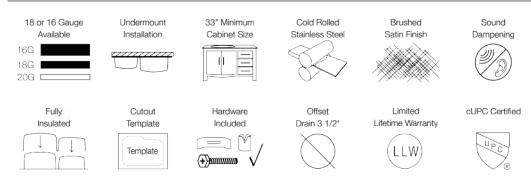

#### Features

#### Tech Specs

- -- Certified High Quality 304 Stainless Steel
- -- Heavy 16 or 18 Gauge Steel
- -- Brushed Satin Finish
- -- Thick Sound Dampener Rubber Pad
- -- Fully Insulated

- -- Cardboard Cutout Template Included
- -- Hardware Included
- -- Offset Drain 3 1/2" (89mm) Drain Opening
- -- Lifetime Warranty
- -- cUPC Certified (Uniform Plumbing Code)