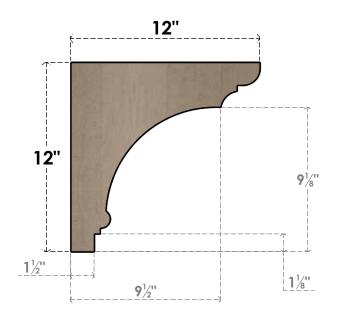

## ITEM NUMBER: CORU12X12X12HUGRCPR

12"W X 12"D X 12"H SERIES 1 WIDE HUGHES ROUGH CEDAR TIMBERTHANE FAUX WOOD CORBEL, PRIMED

## SIDE PROFILE