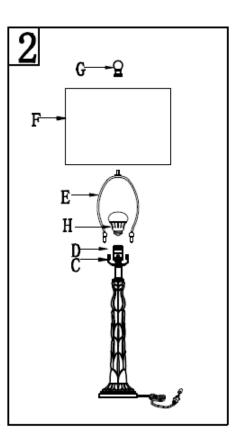

#### Step 2

Insert the Harp (E) into the Saddle (C). Put the shade(F) on the Harp(E), then tighten the Finial (G)into the Harp (E) Insert the bulb(H) into the socket(D).

Step 3 Put the light on a level surface to check if everything is stable.