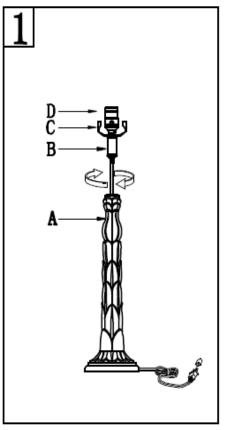

#### Step 1

Pull power cord to connect the Neck (B) to the Base (A). Screw the Neck (B) onto the Lamp base (A) Be careful not to twist the power cord and tighten securely