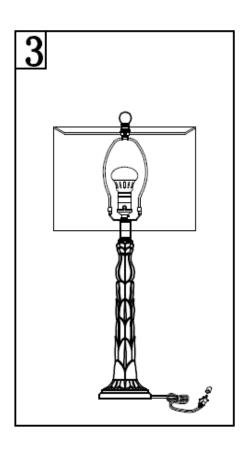

#### Step 2

Insert the Harp (E) into the Saddle (C). Put the shade(F) on the Harp(E), then tighten the Finial (G)into the Harp (E) Insert the bulb(H) into the socket(D).

Step 3 Put the light on a level surface to check if everything is stable.