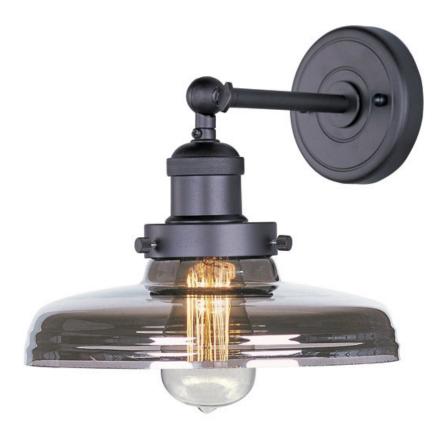

### PRODUCT DESCRIPTION

Small pendants reminiscent of yesteryear are available in your choice of Bronze, Antique Copper, Satin Nickel, and Polished Nickel. In addition to the numerous metal shades, glass shades in Clear, Mirror Smoke, and Satin White are also offered. The optional Antique Replica light bulb adds to the authentic look.

#### **FINISHES OPTION**

Antique Copper

Polished Nickel

Satin Nickel

#### **GLASS**

Mirror Smoke MSK