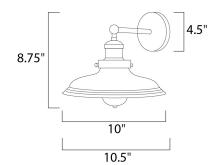

## **MEASUREMENTS**

: 10" W x 8.75" H x 10.5" Ext **DIMENSION** 

: 4.5" W x 4.5" H MAX OAH

HANGING WEIGHT : 4.4 lb