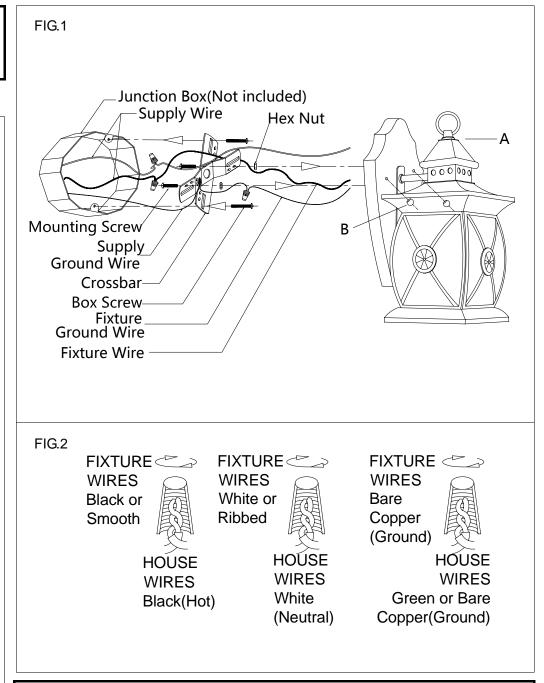

### ASSEMBLING THE FIXTURE (Fig.1)

- 1. Shut off the power at the circuit breaker and remove old fixture, including the single bar. Carefully unpack your new fixture and lay out all the parts on a clear area. Take care not to lose any small parts necessary for installation.
- Attach the mounting screw part way into the side hole of the crook cross bar, then lock it securely with hex nut until becoming. Attach the cross bar to the junction box using two box screws as shown. The side of the cross bar marked "GND" must face out. The junction box is not included.
- 3. Follow wiring instructions carefully (see fig.2).
- 4. Attach the backplane of the lamp body(A) onto the junction box, aligning screws on cross bar with mounting holes and lock it securely with the ball nuts(B).
- Install the light bulbs(Not included) in accordance with the fixture's specifications. NOTE: DO NOT EXCEED THE MAXIMUM WATTAGE RATING!
- 6. With silicone caulking compound, caulk completely around where back of cover meets with the wall surface to prevent water from seeping into junction box.

## **CONNECTING THE WIRES (Fig.2)**

- 1. Connect the electrical wires as follows. Connect the Black wire from the fixture to the black house (hot) Wire. Connect the white wire from the fixture to the white (neutral) house wire. Make sure all wire nuts are secured. You may wrap the connections with electrical tape. If your outlet box has a ground wires (green or bare copper) connect fixture's ground wire to it. Otherwise attach the bare copper fixture wire to the green ground screw on the crossbar.
- 2. Tuck the wire connections neatly into the wall junction box.