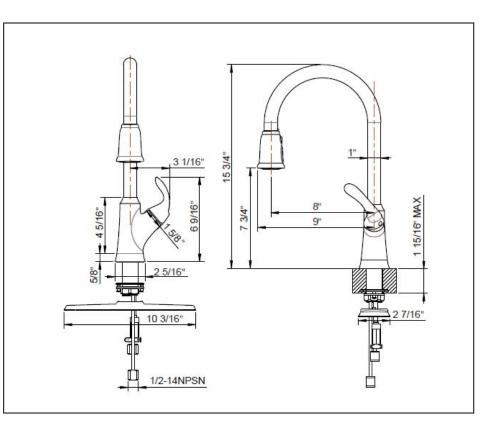

# KITCHEN FAUCET

- Arts et Metiers Collection
- Single-Handle Kitchen Faucet with Pull-Down Spray
- Single or Three-Hole Installation

## STANDARD SPECIFICATIONS

- Zinc body & brass spout & zinc handle
- 25mm Ceramic Cartridge
- 1/2"-14 NPSM male inlet connections
- Quick connecting spray head hose
- Neoperl aerator
- 2-function spray head